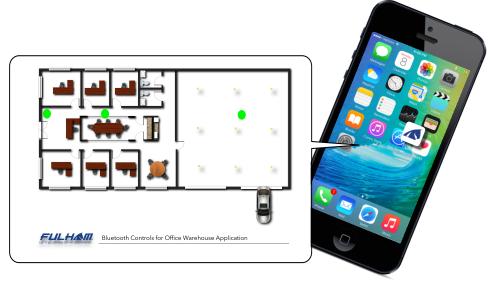

## Step 2: Commission your hardware in the field

Once you open the app on your iPhone or iPad,

your project will automatically appear

and identify the rooms you need to commission.

The Fulham eliteBlue app automatically identifies all the Bluetooth Bridges and supporting Enocean Switches.