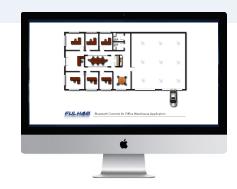

## Step 1: Design your system online

The Fulham eliteBlue website allows you to easily upload floor plans and use them for creating custom lighting controls by room using Fulham's intuitive design templates.