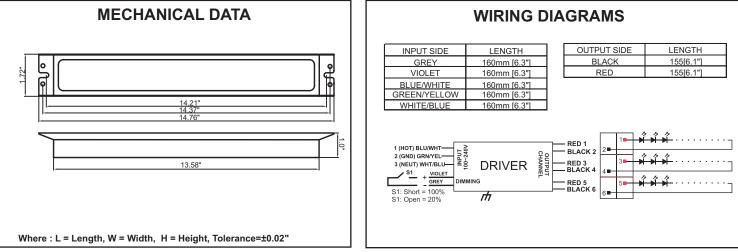

## **ELECTRICAL DATA**

| Input Voltage                       | 100-240VAC, 50/60Hz                         |
|-------------------------------------|---------------------------------------------|
| Input Current                       | 0.65A                                       |
| Input Power                         | 64W                                         |
| Power Factor                        | >0.9                                        |
| ТНО                                 | <20% @full load                             |
| Driver Type                         | Constant Current                            |
| Output Current                      | 0.35A                                       |
| Output Voltage Range                | 18-56VDC                                    |
| Output Wattage                      | 55W                                         |
| Number of Output Channels           | 3                                           |
| Dimming                             | SWITCH, 20% or 100%                         |
| RFI/EMI                             | FCC PART 15A NONE CONSUMER, EN55015         |
| Output Type                         | CLASS 2                                     |
| Ambient Operating Temperature Range | -30°C to 60°C                               |
| Max Case Temperature at Tc          | 75°C                                        |
| Sound Rating                        | Α                                           |
| Input Surge Protection              | Line-Neutral 1kV, Line & Neutral-Ground 2kV |
| Protections                         | Input Current Protection                    |
|                                     | Output Short Circuit Protection             |
|                                     | Output Open Circuit Protection              |
|                                     | Output To Ground Short Protection           |
|                                     | Overload Protection                         |
| Expected Service Life               | 5 YEARS                                     |
| Approvals / Class                   | UR Class2, CE                               |