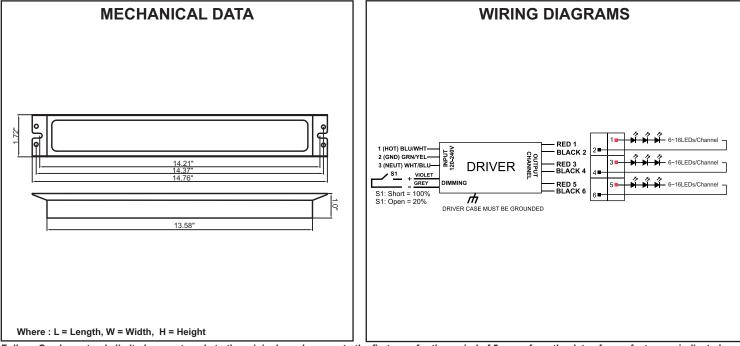

## SPECIFICATION SHEET : TCD3MLT0350-50L This Is An Original Product From Fulham Co., Inc

**Description** : Independent direct current power supply. High efficiency and Reduced weight and size. Constant output current. Power output 6 Watts.

## **ELECTRICAL DATA**

| INPUT VOLT: 100V ~240V± 10%, 50/60Hz |                                    |
|--------------------------------------|------------------------------------|
| POWER FACTOR                         | >0.9                               |
| EFFICIENCY                           | 85% @ 120V Full load               |
| CURRENT PROTECTION                   | Yes                                |
| LED TYPES OPERATED                   | Philips Luxon LED, Bin Code B or C |
| NUMBER OF LEDS                       | 6 ~ 16 LEDs/ Channel               |
| CONSTANT CURRENT, VOLTAGE OR POWER   | Constant Current                   |
| OUTPUT CURRENT                       | 0.350A / Channel                   |
| OUTPUT VOLTAGE                       | Max. 59V / Channel @ No Load       |
| OUTPUT SHORT CIRCUIT PROTECTION      | Yes                                |
| OUTPUT OPEN CIRCUIT PROTECTION       | Yes                                |
| OUTPUT TO GROUND SHORT PROTECTION    | Yes                                |
| OVER LOAD PROTECTION                 | Yes                                |
| MAX. CASE HOT SPOT TEMPERATURE       | 75 °C                              |
| MIN. LAMP STARTING TEMPERATURE       | -30°C                              |
| SERVICE LIFE                         | 50,000 hours                       |
| APPROVALS/CLASS                      | cURus                              |