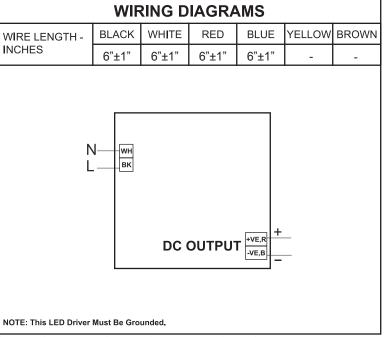

This LED Driver will operate the following LED Modules: Any module designed to accept up to 700mA, constant current input.

## **ELECTRICAL DATA**

| INPUT VOLT                         | 120V ± 10%, 50/60Hz           |
|------------------------------------|-------------------------------|
| POWER FACTOR                       | >0.95                         |
| THD                                | <10%                          |
| EFFICIENCY                         | >65%                          |
| CURRENT PROTECTION                 | Yes                           |
| CONSTANT CURRENT, VOLTAGE OR POWER | Constant Current              |
| OUTPUT CURRENT                     | 0.70A                         |
| OUTPUT VOLTAGE                     | Max. 15V                      |
| OUTPUT SHORT CIRCUIT PROTECTION    | Yes                           |
| OUTPUT OPEN CIRCUIT PROTECTION     | Yes                           |
| OUTPUT TO GROUND SHORT PROTECTION  | Yes                           |
| OVER LOAD PROTECTION               | Yes                           |
| DIMMING CONTROLLER TYPE            | Triac Phase Controller Dimmer |
| DIMMING RANGE                      | 100%~10%                      |
| EMI                                | FCC Part 15, Class A          |
| MAX. CASE HOT SPOT TEMPERATURE     | 75°C                          |
| MIN. LAMP STARTING TEMPERATURE     | - 27°C                        |
| MAX. POSSIBLE AMBIENT TEMPERATURE  | 40°C                          |
| SERVICE LIFE                       | 50,000 hours                  |
| APPROVALS/CLASS                    | UR/cUR Class2, Damp location  |