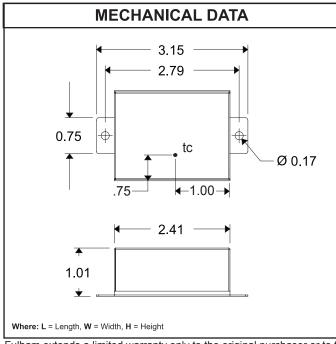

Fulham extends a limited warranty only to the original purchaser or to the first user for a period of <u>2 years</u> from the date of manufacture when properly installed and operated under normal conditions of use. For complete terms and conditions, please reference the Fulham product catalog (www.fulham.com)