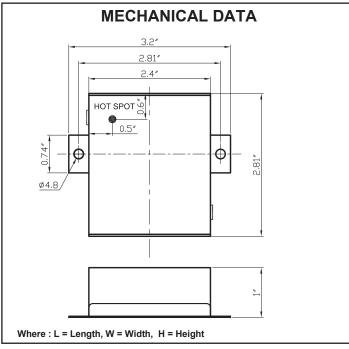

## **ELECTRICAL DATA**

| INPUT VOLT: 120V ± 10%, 50/60Hz    |                              |
|------------------------------------|------------------------------|
| POWER FACTOR                       | > 0.7 @ FULL LOAD            |
| THD                                | <10%                         |
| EFFICIENCY                         | >75%                         |
| CURRENT PROTECTION                 | Yes                          |
| CONSTANT CURRENT, VOLTAGE OR POWER | Constant Current             |
| OUTPUT CURRENT                     | 350mA                        |
| OUTPUT VOLTAGE                     | 12-40V                       |
| OUTPUT SHORT CIRCUIT PROTECTION    | Yes                          |
| OUTPUT OPEN CIRCUIT PROTECTION     | Yes                          |
| OUTPUT TO GROUND SHORT PROTECTION  | Yes                          |
| OVER LOAD PROTECTION               | Yes                          |
| DIMMING CONTROLLER TYPE            | Triac Phase Control Dimmer   |
| DIMMING RANGE                      | 100%~25%                     |
| EMI                                | Non Consumer (Class A)       |
| MAX. CASE HOT SPOT TEMPERATURE     | 87°C                         |
| MIN. LAMP STARTING TEMPERATURE     | 0°C                          |
| MAX. POSSIBLE AMBIENT TEMPERATURE  | 75°C                         |
| SERVICE LIFE                       | 50,000 hours                 |
| APPROVALS/CLASS                    | UR/cUR Class2, Damp location |