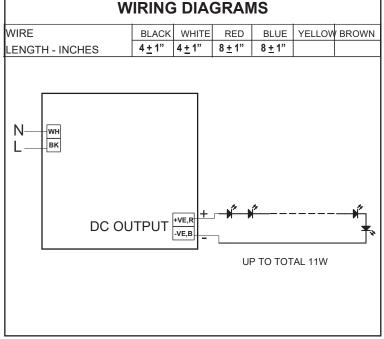

## SPECIFICATION SHEET: TCD11200350-11C

This Is An Original Product From Fulham Co., Inc

**Description**: Independent direct current power supply. Triac dimmable, power output to 11W

This Driver Will Operate Following LED Models:

Any module designed to accept 350mA, Constant current with voltage of 12-40V

## **ELECTRICAL DATA**

| INPUT VOLT: 120V ± 10%, 50/60Hz    |                              |
|------------------------------------|------------------------------|
| POWER FACTOR                       | > 0.7 @ FULL LOAD            |
| THD                                | <10%                         |
| EFFICIENCY                         | >75%                         |
| CURRENT PROTECTION                 | Yes                          |
| CONSTANT CURRENT, VOLTAGE OR POWER | Constant Current             |
| OUTPUT CURRENT                     | 350mA                        |
| OUTPUT VOLTAGE                     | 12-40V                       |
| OUTPUT SHORT CIRCUIT PROTECTION    | Yes                          |
| OUTPUT OPEN CIRCUIT PROTECTION     | Yes                          |
| OUTPUT TO GROUND SHORT PROTECTION  | Yes                          |
| OVER LOAD PROTECTION               | Yes                          |
| DIMMING CONTROLLER TYPE            | Triac Phase Control Dimmer   |
| DIMMING RANGE                      | 100%~25%                     |
| EMI                                | Non Consumer (Class A)       |
| MAX. CASE HOT SPOT TEMPERATURE     | 87°C                         |
| MIN. LAMP STARTING TEMPERATURE     | 0°C                          |
| MAX. POSSIBLE AMBIENT TEMPERATURE  | 75°C                         |
| SERVICE LIFE                       | 50,000 hours                 |
| APPROVALS/CLASS                    | UR/cUR Class2, Damp location |