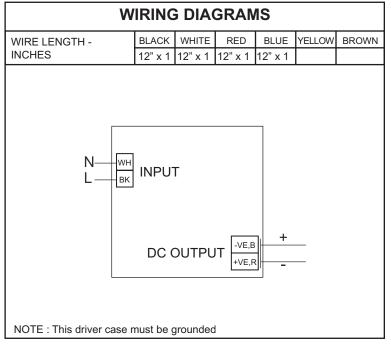

This Driver Will Operate The Following Led Lamps:

Any LED module designed to accept constant current input up to 700mA with a forward voltage of 10.5-30VDC

## **ELECTRICAL DATA**

| INPUT VOLT                         | 120V ± 10%, 50/60Hz           |
|------------------------------------|-------------------------------|
| POWER FACTOR                       | >0.90                         |
| THD                                | <20%                          |
| EFFICIENCY                         | >80%                          |
| SURGE PROTECTION                   | Yes                           |
| CURRENT PROTECTION                 | Yes                           |
| CONSTANT CURRENT, VOLTAGE OR POWER | Constant Current              |
| OUTPUT CURRENT                     | 700mA                         |
| OUTPUT VOLTAGE                     | 10.5 ~ 30V                    |
| OUTPUT WATTAGE                     | 18W                           |
| OUTPUT SHORT CIRCUIT PROTECTION    | Yes                           |
| OUTPUT OPEN CIRCUIT PROTECTION     | Yes                           |
| OUTPUT TO GROUND SHORT PROTECTION  | Yes                           |
| OVERLOAD PROTECTION                | Yes                           |
| MAX. CASE HOT SPOT TEMPERATURE     | 80°C                          |
| MIN. OPERATING TEMPERATURE         | -20°C                         |
| MAX. OPERATING TEMPERATURE         | 60°C                          |
| SERVICE LIFE                       | 50,000 Hours                  |
| APPROVALS/CLASS                    | uR/cUR Class 2, Damp Location |