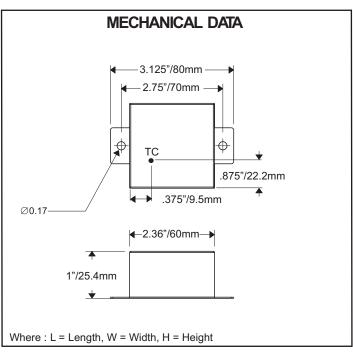

## **SPECIFICATION SHEET: TC11200700-18C**

This Is An Original Product From Fulham Co., Inc.

**Description:** Independent direct current power supply. High efficiency and reduced weight and size. 700mA constant current output. 18W power output.

## **ELECTRICAL DATA**

| INPUT VOLT                         | 120V ± 10%, 50/60Hz           |
|------------------------------------|-------------------------------|
| POWER FACTOR                       | >0.90                         |
| THD                                | <20%                          |
| EFFICIENCY                         | >80%                          |
| SURGE PROTECTION                   | Yes                           |
| CURRENT PROTECTION                 | Yes                           |
| CONSTANT CURRENT, VOLTAGE OR POWER | Constant Current              |
| OUTPUT CURRENT                     | 700mA                         |
| OUTPUT VOLTAGE                     | 10.5 ~ 30V                    |
| OUTPUT WATTAGE                     | 18W                           |
| OUTPUT SHORT CIRCUIT PROTECTION    | Yes                           |
| OUTPUT OPEN CIRCUIT PROTECTION     | Yes                           |
| OUTPUT TO GROUND SHORT PROTECTION  | Yes                           |
| OVERLOAD PROTECTION                | Yes                           |
| MAX. CASE HOT SPOT TEMPERATURE     | 80°C                          |
| MIN. OPERATING TEMPERATURE         | -20°C                         |
| MAX. OPERATING TEMPERATURE         | 60°C                          |
| SERVICE LIFE                       | 50,000 Hours                  |
| APPROVALS/CLASS                    | uR/cUR Class 2, Damp Location |