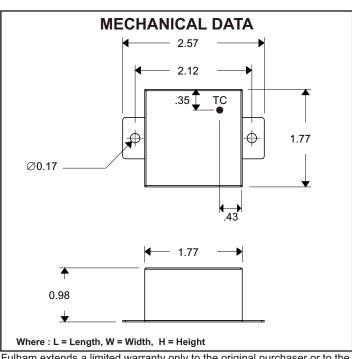

Fulham extends a limited warranty only to the original purchaser or to the first user for a period of <u>5 years</u> from the date of manufacture when properly installed and operated under normal conditions of use. For complete terms and conditions, please reference the Fulham product catalog (www.fulham.com)