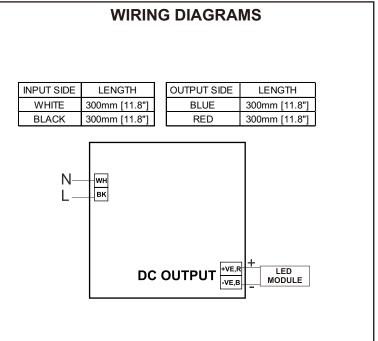

## This Driver Will Operate Following LED Modules:

Any LED Module Designed to Accept Constant Current Input of 350mA and has a forward voltage between 3-20VDC.