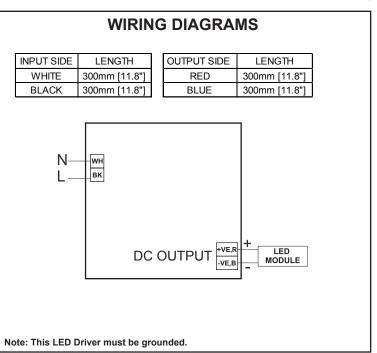

## This Driver Will Operate The Following LED modules:

Any LED Module designed to accept constant current input of 350mA and has a Forward Voltage between 24-50VDC.

## **ELECTRICAL DATA**

| 120VAC ± 10%, 50/60Hz                             |
|---------------------------------------------------|
| 0.3A @ 120VAC                                     |
| > 0.50                                            |
| <120%                                             |
| >80% @ FULL LOAD                                  |
| CONSTANT CURRENT                                  |
| 350mA                                             |
| 24-50VDC                                          |
| 17.5W Max.                                        |
| 1                                                 |
| FCC CLASS 15A                                     |
| А                                                 |
| OUTPUT SHORT CIRCUIT PROTECTION                   |
| OUTPUT OPEN CIRCUIT PROTECTION                    |
| OUTPUT TO GROUND SHORT PROTECTION                 |
| OVER LOAD PROTECTION                              |
| 70°C                                              |
| -20°C to 60°C                                     |
| 50,000 HOURS                                      |
| UR, cUR, CLASS 2, DRY AND DAMP LOCATIONS, TYPE HL |
|                                                   |