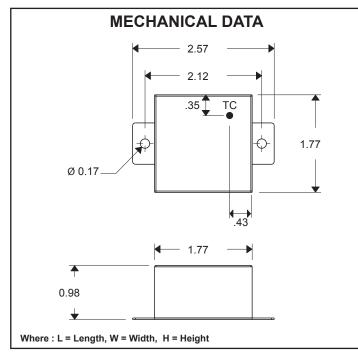

## SPECIFICATION SHEET : TC11200350-15C

This Is An Original Product From Fulham Co., Inc

Description: 350mA, 17.5W Constant Current LED Driver. 120VAC Dedicated Input Voltage. One, 350mA Independent Constant Current Output Channel.