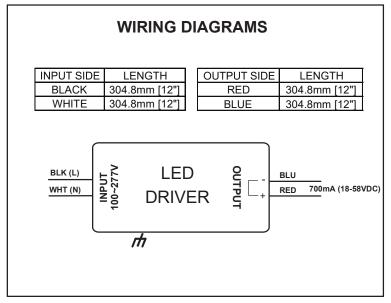

## This Driver Will Operate The Following LED Modules:

Any LED module designed to accept constant current input of at least 700mA and has a forward voltage range of 18-58VDC.

## **ELECTRICAL DATA**

| INPUT VOLTAGE                  | 100~277VAC, 50/60Hz                            |
|--------------------------------|------------------------------------------------|
| INPUT CURRENT (MAX)            | 550mA @ 100VAC, 220mA @ 277VAC                 |
| POWER FACTOR (PF)              | > 0.9                                          |
| THD                            | <20%                                           |
| EFFICIENCY                     | 82% typical @ 120V/60Hz Full Load              |
| DRIVE METHOD                   | Constant Current                               |
| OUTPUT CURRENT                 | 700mA                                          |
| OUTPUT VOLTAGE                 | 18-58VDC                                       |
| OUTPUT WATTAGE                 | 40W Max.                                       |
| NUMBER OF OUTPUT CHANNELS      | 1                                              |
| RFI/EMI                        | FCC PART 15B CONSUMER                          |
| SOUND RATING                   | A                                              |
| CIRCUIT PROTECTIONS            | SURGE PROTECTION                               |
|                                | CURRENT PROTECTION                             |
|                                | OUTPUT SHORT CIRCUIT PROTECTION                |
|                                | OUTPUT OPEN CIRCUIT PROTECTION                 |
|                                | OUTPUT TO GROUND SHORT PROTECTION              |
|                                | OVER LOAD PROTECTION                           |
| MAX. CASE HOT SPOT TEMPERATURE | 90℃                                            |
| AMBIENT TEMPERATUREN RANGE     | -20°C to +61°C                                 |
| SERVICE LIFE                   | 50,000 Hours                                   |
| APPROVALS/CLASS                | cURus Class 2, CE, RoHS, Dry or Damp Locations |