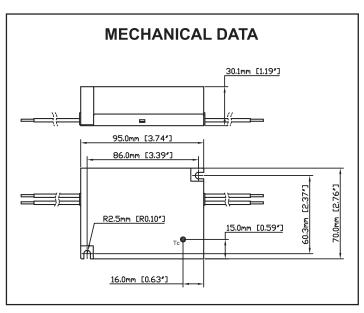

## SPECIFICATION SHEET : T1UNV0700-40C

This Is An Original Product From Fulham Co., Inc

**Description**: 700mA, 40W Constant Current LED Driver. Universal input range of 100-277V. One, 700mA independent, constant current output channel.