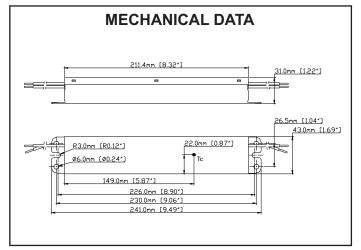

## SPECIFICATION SHEET: T1UNV024V-60LF

This Is An Original Product From Fulham Co., Inc

**Description**: 24V, 60W Constant Voltage LED Driver. Universal input range of 100-277VAC.

One 24V independent, constant voltage output channel.