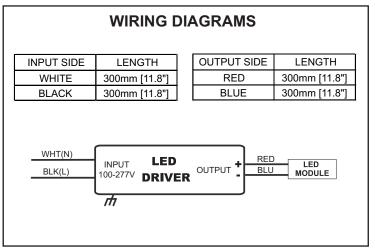

## SPECIFICATION SHEET: T1UNV024V-60LF

This Is An Original Product From Fulham Co., Inc

**Description**: 24V, 60W Constant Voltage LED Driver. Universal input range of 100-277VAC.

One 24V independent, constant voltage output channel.

## This Driver Will Operate The Following LED Modules:

LED module designed to accept constant voltage input of 24V and has a maximum input current of 2.5A. Note: Constant voltage modules are usually with on-board circuit besides LEDs, the module & driver compatibility check is preferred before any installation.