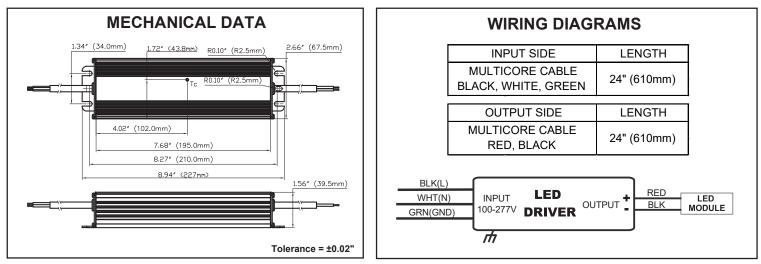

## **ELECTRICAL DATA**

| Input Voltage                       | 100-277VAC, 50/60Hz                                                   |
|-------------------------------------|-----------------------------------------------------------------------|
| Input Current                       | 1.71A@100V, 0.61A@277V                                                |
| Input Power                         | 168W                                                                  |
| Power Factor                        | >0.9                                                                  |
| THD                                 | <20%                                                                  |
| EFFICIENCY                          | 91% Typical @ 120V Full Load                                          |
| Driver Type                         | Constant Voltage                                                      |
| Output Voltage                      | 24VDC                                                                 |
| Output Current Range                | 0-6.25A                                                               |
| Output Wattage                      | 150W                                                                  |
| Number of Output Channels           | 1                                                                     |
| RFI/EMI                             | FCC PART 15B CONSUMER, EN55015                                        |
| Output Type                         | NON-CLASS 2                                                           |
| Ambient Operating Temperature Range | -40°C to 53°C                                                         |
| Max Case Temperature at Tc          | 89°C                                                                  |
| Sound Rating                        | А                                                                     |
| Protections                         | Input Surge Protection                                                |
|                                     | Input Current Protection                                              |
|                                     | Output Short Circuit Protection                                       |
|                                     | Output Open Circuit Protection                                        |
|                                     | Output To Ground Short Protection                                     |
|                                     | Overload Protection                                                   |
| Expected Service Life               | 5 YEARS @ Tc 80°C                                                     |
| Approvals / Class                   | cURus NON-Class 2, IP67, CE, RoHS, Dry/Damp/Wet Locations, Type TL/HL |