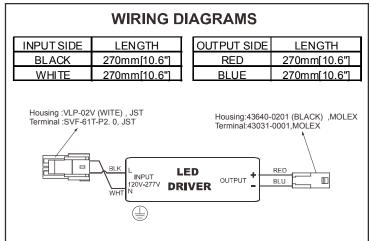

## SPECIFICATION SHEET: T1UNV024V-100LE-H This Is An Original Product From Fulham Co., Inc.

**Description:** 24V, 100W Constant Voltage LED Driver. Universal input range of 120-277V. One, 24V independent, constant voltage output channel.