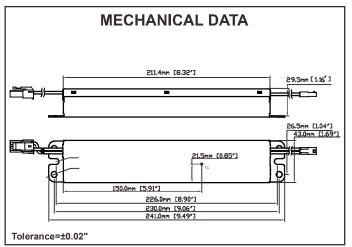

## **Discontinued**

Contact Fulham for availability. Not for use in new designs.

**IP64** 

## SPECIFICATION SHEET: T1UNV024V-100LE-H This Is An Original Product From Fulham Co., Inc.

**Description:** 24V, 100W Constant Voltage LED Driver. Universal input range of 120-277V. One, 24V independent, constant voltage output channel.