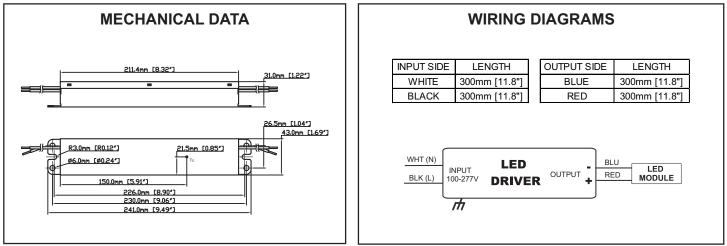

## **ELECTRICAL DATA**

|                           | 100.077\//00.50/0011-                                   |
|---------------------------|---------------------------------------------------------|
| INPUT VOLTAGE             | 100-277VAC, 50/60Hz                                     |
| INPUT CURRENT             | 0.72A @ 100V, 0.24A @ 277V                              |
| POWER FACTOR              | >0.9                                                    |
| тно                       | <20%                                                    |
| EFFICIENCY                | 83% @ 120V FULL LOAD                                    |
| DRIVE METHOD              | CONSTANT VOLTAGE                                        |
| OUTPUT VOLTAGE            | 12VDC                                                   |
| OUTPUT CURRENT RANGE      | 5A                                                      |
| OUTPUT WATTAGE            | 60W                                                     |
| NUMBER OF OUTPUT CHANNELS | 1                                                       |
| RFI/EMI                   | FCC PART 15B CONSUMER                                   |
| SOUND RATING              | А                                                       |
| PROTECTIONS               | SURGE PROTECTION                                        |
|                           | CURRENT PROTECTION                                      |
|                           | OUTPUT SHORT CIRCUIT PROTECTION                         |
|                           | OUTPUT OPEN CIRCUIT PROTECTION                          |
|                           | OUTPUT TO GROUND SHORT PROTECTION                       |
|                           | OVERLOAD PROTECTION                                     |
| MAX. CASE TEMPERATURE     | 90°C                                                    |
| AMBIENT TEMPERATURE RANGE | -25°C to 57°C                                           |
| SERVICE LIFE              | 50,000 HOURS                                            |
| APPROVALS/CLASS           | cURus CLASS 2, CE, RoHS, DRY OR DAMP LOCATIONS, Type HL |