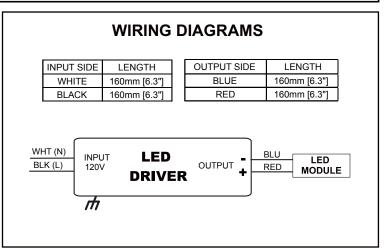

## SPECIFICATION SHEET: T1T11200700-9C

This Is An Original Product From Fulham Co., Inc.

**Description**: 700mA, 9W Constant Current LED Driver. Input of 120V.

One 700mA independent, constant current output channel.

## This Driver Will Operate The Following LED Modules:

Any LED module designed to accept constant current input of at least 700mA and has an input voltage range of 7-12.8V.