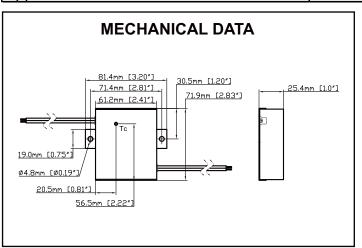

## SPECIFICATION SHEET: T1T11200700-9C

This Is An Original Product From Fulham Co., Inc.

**Description**: 700mA, 9W Constant Current LED Driver. Input of 120V.

One 700mA independent, constant current output channel.