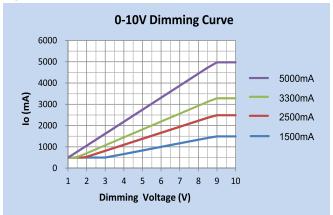

5 years

| CC Programmable 1500-5000mA           | • IP65                                                     | House                                                                                            |  |
|---------------------------------------|------------------------------------------------------------|--------------------------------------------------------------------------------------------------|--|
| General Specifications                |                                                            | Discontinued Contact Fulham for availability. Not for use in new designs.                        |  |
| Input Voltage                         | 120-277VAC, 50/60 Hz                                       | Contact Fundament                                                                                |  |
| Input Current                         | 1.8A                                                       |                                                                                                  |  |
| Input Power                           | 210\/\                                                     |                                                                                                  |  |
| Power Factor                          | >0.0                                                       |                                                                                                  |  |
| THD                                   | <20%                                                       |                                                                                                  |  |
| Efficiency                            | 020/ Typical@277\/ Full Load                               |                                                                                                  |  |
| Driver Type                           | Constant Current & Constant F                              |                                                                                                  |  |
| Output Current                        | 1500-5000mA Programmable;<br>(Figure 1) or TPSB100 (Progra | See Label for Set Current; To Program Use 0-10V<br>ammer); Record New Setting On 1" x 0.5" Label |  |
| Output Voltage Range                  | 30-56VDC (1500-5000mA)                                     |                                                                                                  |  |
| Output Power                          | 185W                                                       |                                                                                                  |  |
| Number of Output Channels             | 1 Channel                                                  |                                                                                                  |  |
| Dimming Controller Type/Dimming Range | 0-10VDC / 100%-10% (Figure 1)                              |                                                                                                  |  |
| RFI/EMI                               | FCC Part 15B Consumer                                      |                                                                                                  |  |
| Potting Type / Degree of Fill         | Potting As Per ASTM D36-86 / Fully Potted                  |                                                                                                  |  |
| Ambient Operating Temperature Range   | -40°C to 50°C (-40°F to 122°F)                             |                                                                                                  |  |
| Max. Case Temperature                 | 86°C (186.8°F)                                             |                                                                                                  |  |
| Sound Rating                          | ΑΑ                                                         |                                                                                                  |  |
| Input Surge Protection                | Line-Neutral 4kV, Line & Neutral-Ground 6kV                |                                                                                                  |  |
| Protections                           | Input Current Protection                                   |                                                                                                  |  |
|                                       | Output Short Circuit Protection                            | 1                                                                                                |  |
|                                       | Output Open Circuit Protection                             | 1                                                                                                |  |
|                                       | Output to Ground Short Protection                          |                                                                                                  |  |
|                                       | Overload Protection                                        |                                                                                                  |  |
|                                       | Over Temperature Protection                                |                                                                                                  |  |
| Service Life                          | 50,000 hours @Tc 78°C (172.                                | 50,000 hours @Tc 78°C (172.4°F)                                                                  |  |