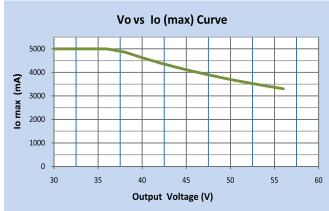

5 years

| CC Programmable 1500-5000mA           | • IP65                                                     | House                                                                                            |  |
|---------------------------------------|------------------------------------------------------------|--------------------------------------------------------------------------------------------------|--|
| General Specifications                |                                                            | Discontinued Contact Fulham for availability. Not for use in new designs.                        |  |
| Input Voltage                         | 120-277VAC, 50/60 Hz                                       | Contact Fundament                                                                                |  |
| Input Current                         | 1.8A                                                       |                                                                                                  |  |
| Input Power                           | 210\/\                                                     |                                                                                                  |  |
| Power Factor                          | >0.0                                                       |                                                                                                  |  |
| THD                                   | <20%                                                       |                                                                                                  |  |
| Efficiency                            | 020/ Typical@277\/ Full Load                               |                                                                                                  |  |
| Driver Type                           | Constant Current & Constant F                              |                                                                                                  |  |
| Output Current                        | 1500-5000mA Programmable;<br>(Figure 1) or TPSB100 (Progra | See Label for Set Current; To Program Use 0-10V<br>ammer); Record New Setting On 1" x 0.5" Label |  |
| Output Voltage Range                  | 30-56VDC (1500-5000mA)                                     |                                                                                                  |  |
| Output Power                          | 185W                                                       |                                                                                                  |  |
| Number of Output Channels             | 1 Channel                                                  |                                                                                                  |  |
| Dimming Controller Type/Dimming Range | 0-10VDC / 100%-10% (Figure 1)                              |                                                                                                  |  |
| RFI/EMI                               | FCC Part 15B Consumer                                      |                                                                                                  |  |
| Potting Type / Degree of Fill         | Potting As Per ASTM D36-86 / Fully Potted                  |                                                                                                  |  |
| Ambient Operating Temperature Range   | -40°C to 50°C (-40°F to 122°F)                             |                                                                                                  |  |
| Max. Case Temperature                 | 86°C (186.8°F)                                             |                                                                                                  |  |
| Sound Rating                          | ΑΑ                                                         |                                                                                                  |  |
| Input Surge Protection                | Line-Neutral 4kV, Line & Neutral-Ground 6kV                |                                                                                                  |  |
| Protections                           | Input Current Protection                                   |                                                                                                  |  |
|                                       | Output Short Circuit Protection                            | 1                                                                                                |  |
|                                       | Output Open Circuit Protection                             | 1                                                                                                |  |
|                                       | Output to Ground Short Protection                          |                                                                                                  |  |
|                                       | Overload Protection                                        |                                                                                                  |  |
|                                       | Over Temperature Protection                                |                                                                                                  |  |
| Service Life                          | 50,000 hours @Tc 78°C (172.                                | 50,000 hours @Tc 78°C (172.4°F)                                                                  |  |