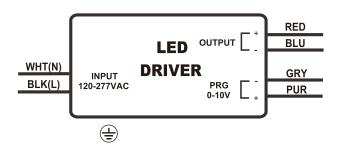

#### Wiring Diagrams

| INPUT SIDE | LENGTH        | OUTPUT S |
|------------|---------------|----------|
| WHITE      | 13.0" [330mm] | PURPLI   |
| BLACK      | 13.0" [330mm] | GREY     |
| •          |               | BLUE     |
|            |               |          |

| OUTPUT SIDE | LENGTH        |
|-------------|---------------|
| PURPLE      | 13.0" [330mm] |
| GREY        | 13.0" [330mm] |
| BLUE        | 13.0" [330mm] |
| RED         | 13.0" [330mm] |

Fulham extends a limited warranty to the original purchaser or first user for a period of 5 years @ Tc78°C from the date of manufacture when properly installed and operated under normal conditions of use. The usage of appropriate series connected Surge Protection Device (SPD) is required in high risk applications. For complete terms and conditions, please refer to the Warranty Center at www.fulham.com. Specifications subject to change without notice.