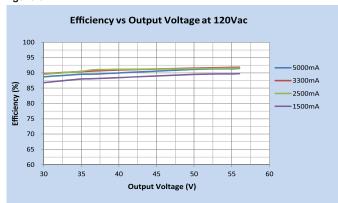

5 years

| CC Programmable 1500-5000mA           | • IP65                                                     | House                                                                                            |  |
|---------------------------------------|------------------------------------------------------------|--------------------------------------------------------------------------------------------------|--|
| General Specifications                |                                                            | Discontinued Contact Fulham for availability. Not for use in new designs.                        |  |
| Input Voltage                         | 120-277VAC, 50/60 Hz                                       | Contact Fundament                                                                                |  |
| Input Current                         | 1.8A                                                       |                                                                                                  |  |
| Input Power                           | 210\/\                                                     |                                                                                                  |  |
| Power Factor                          | >0.0                                                       |                                                                                                  |  |
| THD                                   | <20%                                                       |                                                                                                  |  |
| Efficiency                            | 020/ Typical@277\/ Full Load                               |                                                                                                  |  |
| Driver Type                           | Constant Current & Constant F                              |                                                                                                  |  |
| Output Current                        | 1500-5000mA Programmable;<br>(Figure 1) or TPSB100 (Progra | See Label for Set Current; To Program Use 0-10V<br>ammer); Record New Setting On 1" x 0.5" Label |  |
| Output Voltage Range                  | 30-56VDC (1500-5000mA)                                     |                                                                                                  |  |
| Output Power                          | 185W                                                       |                                                                                                  |  |
| Number of Output Channels             | 1 Channel                                                  |                                                                                                  |  |
| Dimming Controller Type/Dimming Range | 0-10VDC / 100%-10% (Figure 1)                              |                                                                                                  |  |
| RFI/EMI                               | FCC Part 15B Consumer                                      |                                                                                                  |  |
| Potting Type / Degree of Fill         | Potting As Per ASTM D36-86 / Fully Potted                  |                                                                                                  |  |
| Ambient Operating Temperature Range   | -40°C to 50°C (-40°F to 122°F)                             |                                                                                                  |  |
| Max. Case Temperature                 | 86°C (186.8°F)                                             |                                                                                                  |  |
| Sound Rating                          | ΑΑ                                                         |                                                                                                  |  |
| Input Surge Protection                | Line-Neutral 4kV, Line & Neutral-Ground 6kV                |                                                                                                  |  |
| Protections                           | Input Current Protection                                   |                                                                                                  |  |
|                                       | Output Short Circuit Protection                            | 1                                                                                                |  |
|                                       | Output Open Circuit Protection                             | 1                                                                                                |  |
|                                       | Output to Ground Short Protection                          |                                                                                                  |  |
|                                       | Overload Protection                                        |                                                                                                  |  |
|                                       | Over Temperature Protection                                |                                                                                                  |  |
| Service Life                          | 50,000 hours @Tc 78°C (172.                                | 50,000 hours @Tc 78°C (172.4°F)                                                                  |  |