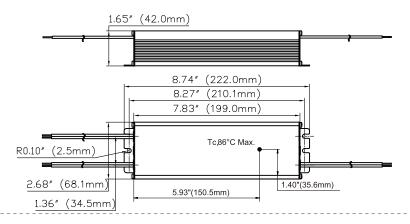

#### **Mechanical Data**

#### NOTE

1. This Driver Must Be Installed By A Licensed Electrician

2. This Driver Must Be Grounded

Tolerance=±0.02"