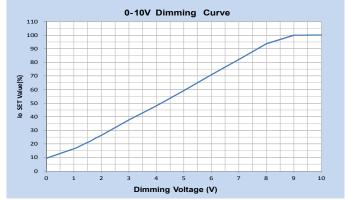

#### **General Specifications**

|  | General Specifications                |                                                           |
|--|---------------------------------------|-----------------------------------------------------------|
|  | Input Voltage                         | 120-277VAC, 50/60 Hz                                      |
|  | Input Current                         | 1A                                                        |
|  | Input Power                           | 115W                                                      |
|  | Power Factor                          | >0.9                                                      |
|  | THD                                   | <20%                                                      |
|  | Efficiency                            | 88% Typical@277V Full Load                                |
|  | Driver Type                           | Constant Current                                          |
|  | Output Current                        | 2400mA                                                    |
|  | Output Voltage Range                  | 30-41VDC                                                  |
|  | Output Power                          | 98W Max.                                                  |
|  | Number of Output Channels             | 1 Channel                                                 |
|  | Dimming Controller Type/Dimming Range | 0-10VDC / 100%-10% (Figure 1)                             |
|  | RFI/EMI                               | FCC Part 15B Consumer                                     |
|  | Output Type                           | LED Class 2                                               |
|  | Potting Type / Degree of Fill         | Potting As Per ASTM D36-86 / Fully Potted                 |
|  | Ambient Operating Temperature Range   | -40°C to 60°C (-40°F to 140°F)                            |
|  | Max. Case Temperature                 | 85°C (185°F)                                              |
|  | Sound Rating                          | A                                                         |
|  | Input Surge Protection                | Line-Neutral 2kV, Line & Neutral-Ground 4kV               |
|  |                                       | Input Current Protection                                  |
|  |                                       | Output Short Circuit Protection                           |
|  | Protections                           | Output Open Circuit Protection                            |
|  | Protections                           | Output to Ground Short Protection                         |
|  |                                       | Overload Protection                                       |
|  |                                       | Over Temperature Protection                               |
|  | Service Life                          | 50,000 hours @Tc 80°C (176°F)                             |
|  | Approvals / Class                     | LED Class 2, CLASS P,Type HL, Dry or Damp Locations, RoHS |
|  | Warranty                              | 5 years                                                   |
|  |                                       |                                                           |