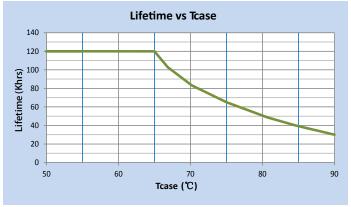

Figure 2

T1M1UNV2400-98L SPECIFICATIONS

Figure 3

Figure 4

Figure 5

Figure 6

Figure 7