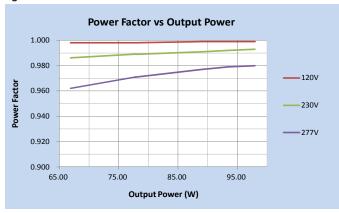

Figure 2

T1M1UNV2400-98L SPECIFICATIONS

Figure 3

Figure 4

Figure 5

Figure 6

Figure 7