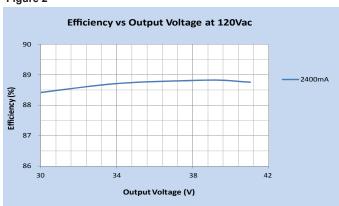

Figure 2

T1M1UNV2400-98L SPECIFICATIONS

Figure 3

Figure 4

Figure 5

Figure 6

Figure 7