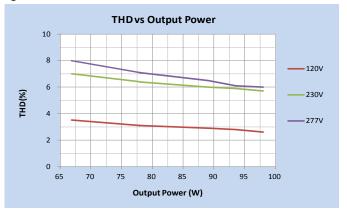

Figure 2

T1M1UNV2400-98L SPECIFICATIONS

Figure 3

Figure 4

Figure 5

Figure 6

Figure 7