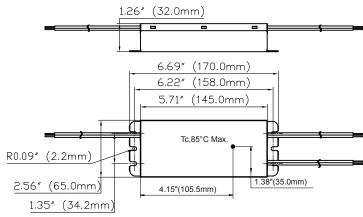

|
|  | Service Life                          | 50,000 hours @Tc 80°C (176°F)                             |
|  | Approvals / Class                     | LED Class 2, CLASS P,Type HL, Dry or Damp Locations, RoHS |
|  | Warranty                              | 5 years                                                   |
|  |                                       |                                                           |





Figure 2







T1M1UNV2400-98L SPECIFICATIONS









Figure 3



Figure 4



Figure 5



Figure 6



Figure 7





# **Discontinued**

Contact Fulham for availability. Not for use in new designs.











#### **Mechanical Data**

### NOTE:

- 1. This Driver Must Be Installed By A Licensed Electrician
- 2. This Driver Must Be Grounded



#### **Wiring Diagrams**

| INPUT SIDE | LENGTH        |
|------------|---------------|
| BLACK      | 13.0" [330mm] |
| WHITE      | 13.0" [330mm] |

| OUTPUT SIDE | LENGTH        |
|-------------|---------------|
| RED         | 13.0" [330mm] |
| BLUE        | 13.0" [330mm] |
| PURPLE      | 13.0" [330mm] |
| GREY        | 13.0" [330mm] |