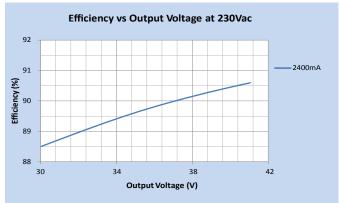

Figure 2

T1M1UNV2400-98L SPECIFICATIONS

Figure 3

Figure 4

Figure 5

Figure 6

Figure 7