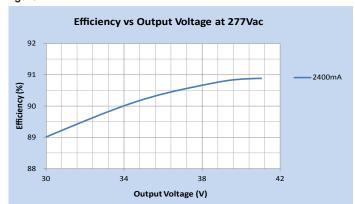

Figure 2

T1M1UNV2400-98L SPECIFICATIONS

Figure 3

Figure 4

Figure 5

Figure 6

Figure 7