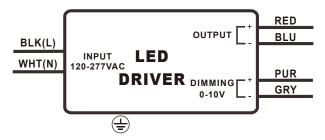

#### **Wiring Diagrams**

| INPUT SIDE | LENGTH        |
|------------|---------------|
| BLACK      | 13.0" [330mm] |
| WHITE      | 13.0" [330mm] |

| OUTPUT SIDE | LENGTH        |
|-------------|---------------|
| RED         | 13.0" [330mm] |
| BLUE        | 13.0" [330mm] |
| PURPLE      | 13.0" [330mm] |
| GREY        | 13.0" [330mm] |