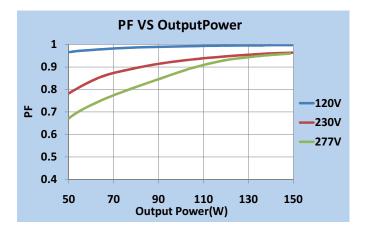

| General Specifications                |                                                       |
|---------------------------------------|-------------------------------------------------------|
| Input Voltage                         | 120-277VAC, 50/60 Hz                                  |
| Input Current                         | 1.4A Max.                                             |
| Input Power                           | 165W Max.                                             |
| Power Factor                          | >0.9                                                  |
| THD                                   | <15%                                                  |
| Efficiency                            | 90% Typical                                           |
| Driver Type                           | Constant Current                                      |
| Output Current                        | 1050mA                                                |
| Output Voltage Range                  | 71-142VDC                                             |
| Output Power                          | 150W Max.                                             |
| Number of Output Channels             | 1 Channel                                             |
| Dimming Controller Type/Dimming Range | 0-10VDC / 10%-100%                                    |
| RFI/EMI                               | FCC Part 15B Consumer                                 |
| Output Type                           | Isolated Non-class 2                                  |
| Ambient Operating Temperature Range   | -40°C to 60°C (-40°F to 140°F)                        |
| Max. Case Temperature                 | 88°C (190°F)                                          |
| Sound Rating                          | Class B                                               |
| Input Surge Protection                | Line-Neutral 4kV, Line & Neutral-Ground 6kV           |
| Protections                           | Input Current Protection                              |
|                                       | Output Short Circuit Protection                       |
|                                       | Over Temperature Protection                           |
| Service Life                          | 50,000 hours @ Tc 77°C (170.6°F)                      |
| Approvals / Class                     | UL Listed, Class P, Dry or Damp Locations, RoHS, IP65 |
| Warranty                              | 5 years                                               |
|                                       |                                                       |

Figure 1

Figure 2

## T1M1UNV1050-150L SPECIFICATIONS

Figure 3

Figure 4

Figure 5

Figure 6

Figure 7