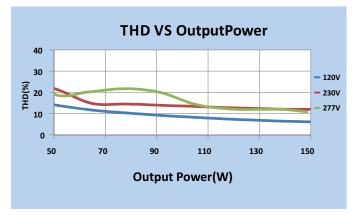

| General Specifications                |                                                       |
|---------------------------------------|-------------------------------------------------------|
| Input Voltage                         | 120-277VAC, 50/60 Hz                                  |
| Input Current                         | 1.4A Max.                                             |
| Input Power                           | 165W Max.                                             |
| Power Factor                          | >0.9                                                  |
| THD                                   | <15%                                                  |
| Efficiency                            | 90% Typical                                           |
| Driver Type                           | Constant Current                                      |
| Output Current                        | 1050mA                                                |
| Output Voltage Range                  | 71-142VDC                                             |
| Output Power                          | 150W Max.                                             |
| Number of Output Channels             | 1 Channel                                             |
| Dimming Controller Type/Dimming Range | 0-10VDC / 10%-100%                                    |
| RFI/EMI                               | FCC Part 15B Consumer                                 |
| Output Type                           | Isolated Non-class 2                                  |
| Ambient Operating Temperature Range   | -40°C to 60°C (-40°F to 140°F)                        |
| Max. Case Temperature                 | 88°C (190°F)                                          |
| Sound Rating                          | Class B                                               |
| Input Surge Protection                | Line-Neutral 4kV, Line & Neutral-Ground 6kV           |
| Protections                           | Input Current Protection                              |
|                                       | Output Short Circuit Protection                       |
|                                       | Over Temperature Protection                           |
| Service Life                          | 50,000 hours @ Tc 77°C (170.6°F)                      |
| Approvals / Class                     | UL Listed, Class P, Dry or Damp Locations, RoHS, IP65 |
| Warranty                              | 5 years                                               |
|                                       |                                                       |