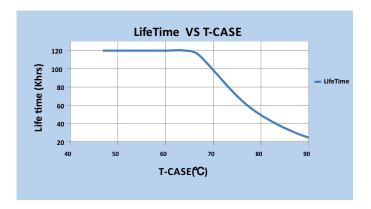

| General Specifications                |                                                       |
|---------------------------------------|-------------------------------------------------------|
| Input Voltage                         | 120-277VAC, 50/60 Hz                                  |
| Input Current                         | 1.4A Max.                                             |
| Input Power                           | 165W Max.                                             |
| Power Factor                          | >0.9                                                  |
| THD                                   | <15%                                                  |
| Efficiency                            | 90% Typical                                           |
| Driver Type                           | Constant Current                                      |
| Output Current                        | 1050mA                                                |
| Output Voltage Range                  | 71-142VDC                                             |
| Output Power                          | 150W Max.                                             |
| Number of Output Channels             | 1 Channel                                             |
| Dimming Controller Type/Dimming Range | 0-10VDC / 10%-100%                                    |
| RFI/EMI                               | FCC Part 15B Consumer                                 |
| Output Type                           | Isolated Non-class 2                                  |
| Ambient Operating Temperature Range   | -40°C to 60°C (-40°F to 140°F)                        |
| Max. Case Temperature                 | 88°C (190°F)                                          |
| Sound Rating                          | Class B                                               |
| Input Surge Protection                | Line-Neutral 4kV, Line & Neutral-Ground 6kV           |
| Protections                           | Input Current Protection                              |
|                                       | Output Short Circuit Protection                       |
|                                       | Over Temperature Protection                           |
| Service Life                          | 50,000 hours @ Tc 77°C (170.6°F)                      |
| Approvals / Class                     | UL Listed, Class P, Dry or Damp Locations, RoHS, IP65 |
| Warranty                              | 5 years                                               |
|                                       |                                                       |