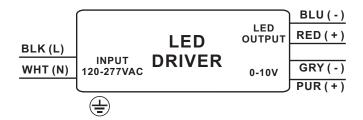

## **Wiring Diagrams**

| INPUTSIDE | LENGTH       |
|-----------|--------------|
| BLACK     | 11.8"[300mm] |
| WHITE     | 11.8"[300mm] |

| OUTPUT SIDE | LENGTH       |
|-------------|--------------|
| BLUE        | 9.05"[230mm] |
| RED         | 9.05"[230mm] |
| GRAY        | 11.8"[300mm] |
| PURPLE      | 11.8"[300mm] |

Note: This Driver Must Be Grounded