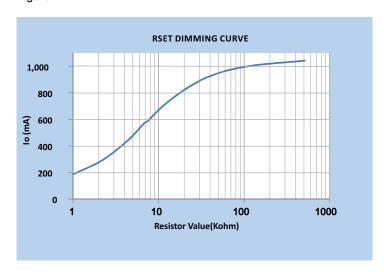

Figure 1

Figure 2

## T1M1UNV1050-150L SPECIFICATIONS

Figure 3

Figure 4

Figure 5

Figure 6

Figure 7