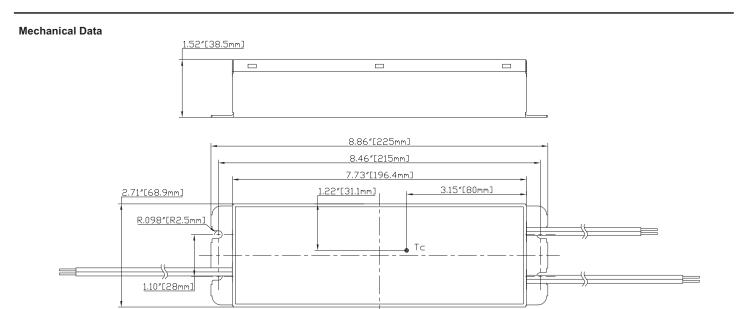

|
|                                       | Output Short Circuit Protection                       |
|                                       | Over Temperature Protection                           |
| Service Life                          | 50,000 hours @ Tc 77°C (170.6°F)                      |
| Approvals / Class                     | UL Listed, Class P, Dry or Damp Locations, RoHS, IP65 |
| Warranty                              | 5 years                                               |
|                                       |                                                       |

Figure 1



Figure 2







## T1M1UNV1050-150L SPECIFICATIONS





Figure 3



Figure 4



Figure 5



Figure 6



Figure 7







## T1M1UNV1050-150L SPECIFICATIONS

RoHS



Tolerance=±0.02"



## **Wiring Diagrams**



| INPUTSIDE | LENGTH       |
|-----------|--------------|
| BLACK     | 11.8"[300mm] |
| WHITE     | 11.8"[300mm] |

| OUTPUT SIDE | LENGTH       |
|-------------|--------------|
| BLUE        | 9.05"[230mm] |
| RED         | 9.05"[230mm] |
| GRAY        | 11.8"[300mm] |
| PURPLE      | 11.8"[300mm] |

Note: This Driver Must Be Grounded