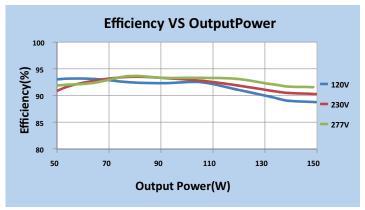

| General Specifications                |                                                       |
|---------------------------------------|-------------------------------------------------------|
| Input Voltage                         | 120-277VAC, 50/60 Hz                                  |
| Input Current                         | 1.4A Max.                                             |
| Input Power                           | 165W Max.                                             |
| Power Factor                          | >0.9                                                  |
| THD                                   | <15%                                                  |
| Efficiency                            | 90% Typical                                           |
| Driver Type                           | Constant Current                                      |
| Output Current                        | 1050mA                                                |
| Output Voltage Range                  | 71-142VDC                                             |
| Output Power                          | 150W Max.                                             |
| Number of Output Channels             | 1 Channel                                             |
| Dimming Controller Type/Dimming Range | 0-10VDC / 10%-100%                                    |
| RFI/EMI                               | FCC Part 15B Consumer                                 |
| Output Type                           | Isolated Non-class 2                                  |
| Ambient Operating Temperature Range   | -40°C to 60°C (-40°F to 140°F)                        |
| Max. Case Temperature                 | 88°C (190°F)                                          |
| Sound Rating                          | Class B                                               |
| Input Surge Protection                | Line-Neutral 4kV, Line & Neutral-Ground 6kV           |
| Protections                           | Input Current Protection                              |
|                                       | Output Short Circuit Protection                       |
|                                       | Over Temperature Protection                           |
| Service Life                          | 50,000 hours @ Tc 77°C (170.6°F)                      |
| Approvals / Class                     | UL Listed, Class P, Dry or Damp Locations, RoHS, IP65 |
| Warranty                              | 5 years                                               |
|                                       |                                                       |