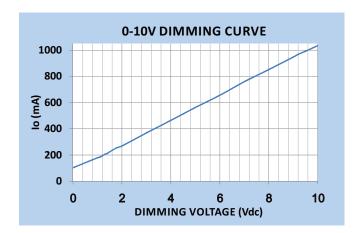

## T1M1UNV1050-150L SPECIFICATIONS

RoHS COMPLIANT

Constant Current LED Driver

Output Wattage: 150W

Universal Voltage: 120V-277VAC, 50/60Hz

Output Current: 1050mA

- 0-10V Dimming
- Long Case and Wires
- Output voltage range of 71-142VDC
- IP65

| General Specifications                |                                                       |
|---------------------------------------|-------------------------------------------------------|
| Input Voltage                         | 120-277VAC, 50/60 Hz                                  |
| Input Current                         | 1.4A Max.                                             |
| Input Power                           | 165W Max.                                             |
| Power Factor                          | >0.9                                                  |
| THD                                   | <15%                                                  |
| Efficiency                            | 90% Typical                                           |
| Driver Type                           | Constant Current                                      |
| Output Current                        | 1050mA                                                |
| Output Voltage Range                  | 71-142VDC                                             |
| Output Power                          | 150W Max.                                             |
| Number of Output Channels             | 1 Channel                                             |
| Dimming Controller Type/Dimming Range | 0-10VDC / 10%-100%                                    |
| RFI/EMI                               | FCC Part 15B Consumer                                 |
| Output Type                           | Isolated Non-class 2                                  |
| Ambient Operating Temperature Range   | -40°C to 60°C (-40°F to 140°F)                        |
| Max. Case Temperature                 | 88°C (190°F)                                          |
| Sound Rating                          | Class B                                               |
| Input Surge Protection                | Line-Neutral 4kV, Line & Neutral-Ground 6kV           |
| Protections                           | Input Current Protection                              |
|                                       | Output Short Circuit Protection                       |
|                                       | Over Temperature Protection                           |
| Service Life                          | 50,000 hours @ Tc 77°C (170.6°F)                      |
| Approvals / Class                     | UL Listed, Class P, Dry or Damp Locations, RoHS, IP65 |
| Warranty                              | 5 years                                               |
|                                       |                                                       |

Figure 1

Figure 2

## T1M1UNV1050-150L SPECIFICATIONS

Figure 3

Figure 4

Figure 5

Figure 6

Figure 7