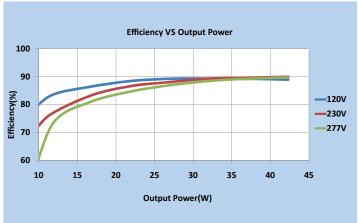

| General Specifications                |                                                       |
|---------------------------------------|-------------------------------------------------------|
| Input Voltage                         | 120-277VAC, 50/60 Hz                                  |
| Input Current                         | 0.5A Max.                                             |
| Input Power                           | 48W Max.                                              |
| Power Factor                          | >0.92                                                 |
| THD                                   | <18%                                                  |
| Efficiency                            | 87% Typical                                           |
| Driver Type                           | Constant Current                                      |
| Output Current                        | 760mA                                                 |
| Output Voltage Range                  | 30-54VDC                                              |
| Output Power                          | 42W Max.                                              |
| Number of Output Channels             | 1 Channel                                             |
| Dimming Controller Type/Dimming Range | 0-10VDC / 10%-100%                                    |
| RFI/EMI                               | FCC Part 15B Consumer                                 |
| Output Type                           | Isolated,Non-class 2                                  |
| Ambient Operating Temperature Range   | -40°C to 60°C (-40°F to 140°F)                        |
| Max. Case Temperature                 | 84°C (183.2°F)                                        |
| Sound Rating                          | Class B                                               |
| Input Surge Protection                | Line-Neutral 4kV, Line & Neutral-Ground 6kV           |
|                                       | Input Current Protection                              |
| Protections                           | Output Short Circuit Protection                       |
|                                       | Over Temperature Protection                           |
| Service Life                          | 50,000 hours @ Tc 77°C (170.6°F)                      |
| Approvals / Class                     | UL Listed, Class P, Dry or Damp Locations, RoHS, IP65 |
| Warranty                              | 5 years                                               |