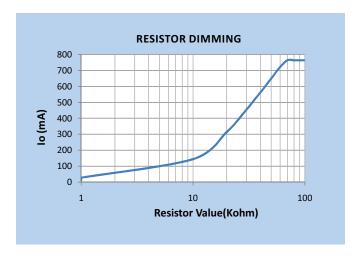

Constant Current LED Driver

Output Wattage: 42W

Universal Voltage: 120V-277VAC, 50/60Hz

Output Current: 760mA

0-10V Dimming

Long Case and Wires

• Output voltage range of 30-54VDC

IP65

| General Specifications                |                                                       |
|---------------------------------------|-------------------------------------------------------|
| Input Voltage                         | 120-277VAC, 50/60 Hz                                  |
| Input Current                         | 0.5A Max.                                             |
| Input Power                           | 48W Max.                                              |
| Power Factor                          | >0.92                                                 |
| THD                                   | <18%                                                  |
| Efficiency                            | 87% Typical                                           |
| Driver Type                           | Constant Current                                      |
| Output Current                        | 760mA                                                 |
| Output Voltage Range                  | 30-54VDC                                              |
| Output Power                          | 42W Max.                                              |
| Number of Output Channels             | 1 Channel                                             |
| Dimming Controller Type/Dimming Range | 0-10VDC / 10%-100%                                    |
| RFI/EMI                               | FCC Part 15B Consumer                                 |
| Output Type                           | Isolated,Non-class 2                                  |
| Ambient Operating Temperature Range   | -40°C to 60°C (-40°F to 140°F)                        |
| Max. Case Temperature                 | 84°C (183.2°F)                                        |
| Sound Rating                          | Class B                                               |
| Input Surge Protection                | Line-Neutral 4kV, Line & Neutral-Ground 6kV           |
|                                       | Input Current Protection                              |
| Protections                           | Output Short Circuit Protection                       |
|                                       | Over Temperature Protection                           |
| Service Life                          | 50,000 hours @ Tc 77°C (170.6°F)                      |
| Approvals / Class                     | UL Listed, Class P, Dry or Damp Locations, RoHS, IP65 |
| Warranty                              | 5 years                                               |