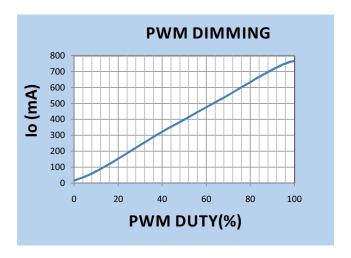

Constant Current LED Driver

Output Wattage: 42W

Universal Voltage: 120V-277VAC, 50/60Hz

Output Current: 760mA

0-10V Dimming

Long Case and Wires

• Output voltage range of 30-54VDC

IP65

| General Specifications                |                                                       |
|---------------------------------------|-------------------------------------------------------|
| Input Voltage                         | 120-277VAC, 50/60 Hz                                  |
| Input Current                         | 0.5A Max.                                             |
| Input Power                           | 48W Max.                                              |
| Power Factor                          | >0.92                                                 |
| THD                                   | <18%                                                  |
| Efficiency                            | 87% Typical                                           |
| Driver Type                           | Constant Current                                      |
| Output Current                        | 760mA                                                 |
| Output Voltage Range                  | 30-54VDC                                              |
| Output Power                          | 42W Max.                                              |
| Number of Output Channels             | 1 Channel                                             |
| Dimming Controller Type/Dimming Range | 0-10VDC / 10%-100%                                    |
| RFI/EMI                               | FCC Part 15B Consumer                                 |
| Output Type                           | Isolated,Non-class 2                                  |
| Ambient Operating Temperature Range   | -40°C to 60°C (-40°F to 140°F)                        |
| Max. Case Temperature                 | 84°C (183.2°F)                                        |
| Sound Rating                          | Class B                                               |
| Input Surge Protection                | Line-Neutral 4kV, Line & Neutral-Ground 6kV           |
|                                       | Input Current Protection                              |
| Protections                           | Output Short Circuit Protection                       |
|                                       | Over Temperature Protection                           |
| Service Life                          | 50,000 hours @ Tc 77°C (170.6°F)                      |
| Approvals / Class                     | UL Listed, Class P, Dry or Damp Locations, RoHS, IP65 |
| Warranty                              | 5 years                                               |