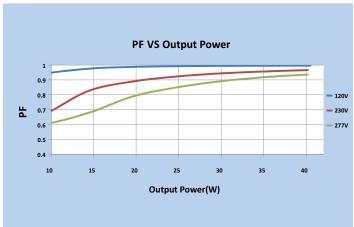

| General Specifications                |                                                       |
|---------------------------------------|-------------------------------------------------------|
| Input Voltage                         | 120-277VAC, 50/60 Hz                                  |
| Input Current                         | 0.5A Max.                                             |
| Input Power                           | 48W Max.                                              |
| Power Factor                          | >0.92                                                 |
| THD                                   | <18%                                                  |
| Efficiency                            | 87% Typical                                           |
| Driver Type                           | Constant Current                                      |
| Output Current                        | 760mA                                                 |
| Output Voltage Range                  | 30-54VDC                                              |
| Output Power                          | 42W Max.                                              |
| Number of Output Channels             | 1 Channel                                             |
| Dimming Controller Type/Dimming Range | 0-10VDC / 10%-100%                                    |
| RFI/EMI                               | FCC Part 15B Consumer                                 |
| Output Type                           | Isolated,Non-class 2                                  |
| Ambient Operating Temperature Range   | -40°C to 60°C (-40°F to 140°F)                        |
| Max. Case Temperature                 | 84°C (183.2°F)                                        |
| Sound Rating                          | Class B                                               |
| Input Surge Protection                | Line-Neutral 4kV, Line & Neutral-Ground 6kV           |
|                                       | Input Current Protection                              |
| Protections                           | Output Short Circuit Protection                       |
|                                       | Over Temperature Protection                           |
| Service Life                          | 50,000 hours @ Tc 77°C (170.6°F)                      |
| Approvals / Class                     | UL Listed, Class P, Dry or Damp Locations, RoHS, IP65 |
| Warranty                              | 5 years                                               |