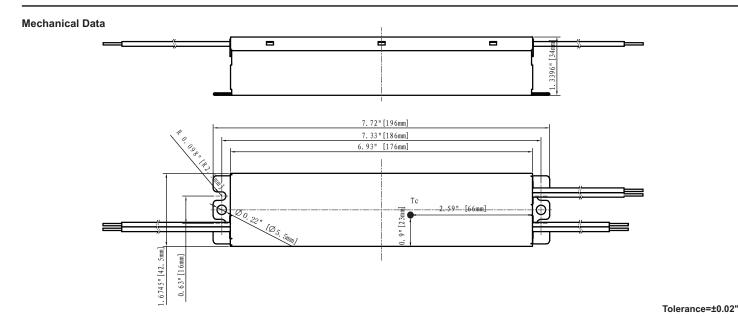

Note: This Driver Must Be Grounded

| INPUTSIDE | LENGTH       |
|-----------|--------------|
| BLACK     | 11.8"[300mm] |
| WHITE     | 11 8"[300mm] |

| OUTPUT SIDE | LENGTH       |
|-------------|--------------|
| BLUE        | 11.8"[300mm] |
| RED         | 11.8"[300mm] |
| GRAY        | 9.6"[245mm]  |
| PURPLE      | 9.6"[245mm]  |