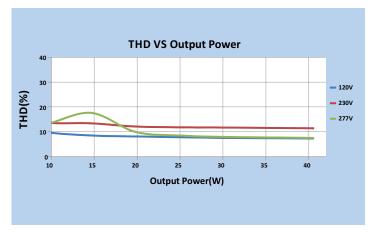

| General Specifications                |                                                       |
|---------------------------------------|-------------------------------------------------------|
| Input Voltage                         | 120-277VAC, 50/60 Hz                                  |
| Input Current                         | 0.5A Max.                                             |
| Input Power                           | 48W Max.                                              |
| Power Factor                          | >0.92                                                 |
| THD                                   | <18%                                                  |
| Efficiency                            | 87% Typical                                           |
| Driver Type                           | Constant Current                                      |
| Output Current                        | 760mA                                                 |
| Output Voltage Range                  | 30-54VDC                                              |
| Output Power                          | 42W Max.                                              |
| Number of Output Channels             | 1 Channel                                             |
| Dimming Controller Type/Dimming Range | 0-10VDC / 10%-100%                                    |
| RFI/EMI                               | FCC Part 15B Consumer                                 |
| Output Type                           | Isolated,Non-class 2                                  |
| Ambient Operating Temperature Range   | -40°C to 60°C (-40°F to 140°F)                        |
| Max. Case Temperature                 | 84°C (183.2°F)                                        |
| Sound Rating                          | Class B                                               |
| Input Surge Protection                | Line-Neutral 4kV, Line & Neutral-Ground 6kV           |
|                                       | Input Current Protection                              |
| Protections                           | Output Short Circuit Protection                       |
|                                       | Over Temperature Protection                           |
| Service Life                          | 50,000 hours @ Tc 77°C (170.6°F)                      |
| Approvals / Class                     | UL Listed, Class P, Dry or Damp Locations, RoHS, IP65 |
| Warranty                              | 5 years                                               |