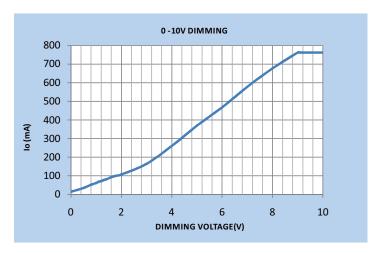

Constant Current LED Driver

Output Wattage: 42W

Universal Voltage: 120V-277VAC, 50/60Hz

Output Current: 760mA

0-10V Dimming

Long Case and Wires

• Output voltage range of 30-54VDC

IP65

| General Specifications                |                                                       |
|---------------------------------------|-------------------------------------------------------|
| Input Voltage                         | 120-277VAC, 50/60 Hz                                  |
| Input Current                         | 0.5A Max.                                             |
| Input Power                           | 48W Max.                                              |
| Power Factor                          | >0.92                                                 |
| THD                                   | <18%                                                  |
| Efficiency                            | 87% Typical                                           |
| Driver Type                           | Constant Current                                      |
| Output Current                        | 760mA                                                 |
| Output Voltage Range                  | 30-54VDC                                              |
| Output Power                          | 42W Max.                                              |
| Number of Output Channels             | 1 Channel                                             |
| Dimming Controller Type/Dimming Range | 0-10VDC / 10%-100%                                    |
| RFI/EMI                               | FCC Part 15B Consumer                                 |
| Output Type                           | Isolated,Non-class 2                                  |
| Ambient Operating Temperature Range   | -40°C to 60°C (-40°F to 140°F)                        |
| Max. Case Temperature                 | 84°C (183.2°F)                                        |
| Sound Rating                          | Class B                                               |
| Input Surge Protection                | Line-Neutral 4kV, Line & Neutral-Ground 6kV           |
|                                       | Input Current Protection                              |
| Protections                           | Output Short Circuit Protection                       |
|                                       | Over Temperature Protection                           |
| Service Life                          | 50,000 hours @ Tc 77°C (170.6°F)                      |
| Approvals / Class                     | UL Listed, Class P, Dry or Damp Locations, RoHS, IP65 |
| Warranty                              | 5 years                                               |