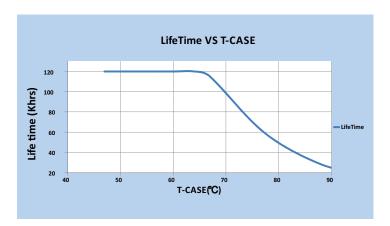

| General Specifications                |                                                       |
|---------------------------------------|-------------------------------------------------------|
| Input Voltage                         | 120-277VAC, 50/60 Hz                                  |
| Input Current                         | 0.5A Max.                                             |
| Input Power                           | 48W Max.                                              |
| Power Factor                          | >0.92                                                 |
| THD                                   | <18%                                                  |
| Efficiency                            | 87% Typical                                           |
| Driver Type                           | Constant Current                                      |
| Output Current                        | 760mA                                                 |
| Output Voltage Range                  | 30-54VDC                                              |
| Output Power                          | 42W Max.                                              |
| Number of Output Channels             | 1 Channel                                             |
| Dimming Controller Type/Dimming Range | 0-10VDC / 10%-100%                                    |
| RFI/EMI                               | FCC Part 15B Consumer                                 |
| Output Type                           | Isolated,Non-class 2                                  |
| Ambient Operating Temperature Range   | -40°C to 60°C (-40°F to 140°F)                        |
| Max. Case Temperature                 | 84°C (183.2°F)                                        |
| Sound Rating                          | Class B                                               |
| Input Surge Protection                | Line-Neutral 4kV, Line & Neutral-Ground 6kV           |
|                                       | Input Current Protection                              |
| Protections                           | Output Short Circuit Protection                       |
|                                       | Over Temperature Protection                           |
| Service Life                          | 50,000 hours @ Tc 77°C (170.6°F)                      |
| Approvals / Class                     | UL Listed, Class P, Dry or Damp Locations, RoHS, IP65 |
| Warranty                              | 5 years                                               |