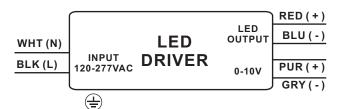

Figure 1

Figure 2

Figure 3

Figure 4

Figure 5

Figure 6

Figure 7

**Wiring Diagrams** 

Note: This Driver Must Be Grounded

| INPUTSIDE | LENGTH       |
|-----------|--------------|
| BLACK     | 11.8"[300mm] |
| WHITE     | 11 8"[300mm] |

| OUTPUT SIDE | LENGTH       |
|-------------|--------------|
| BLUE        | 11.8"[300mm] |
| RED         | 11.8"[300mm] |
| GRAY        | 9.6"[245mm]  |
| PURPLE      | 9.6"[245mm]  |