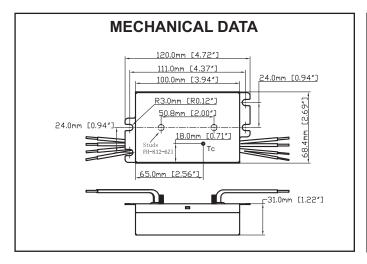

## **ELECTRICAL DATA**

| Input Voltage                       | 100-277VAC, 50/60Hz                                   |
|-------------------------------------|-------------------------------------------------------|
| Input Current                       | 0.51A@100V, 0.19A@277V                                |
| Input Power                         | 51W                                                   |
| Power Factor                        | >0.9                                                  |
| THD                                 | <20%                                                  |
| Driver Type                         | Constant Current                                      |
| Output Current                      | 0.7A                                                  |
| Output Voltage Range                | 18-58VDC                                              |
| Output Wattage                      | 41W                                                   |
| Number of Output Channels           | 1 LED + 1 AUX.                                        |
| Auxilary Output                     | 12VDC, 165mA MAX.                                     |
| Dimming                             | 0-10V                                                 |
| RFI/EMI                             | FCC PART 15B CONSUMER, EN55015                        |
| Output Type                         | CLASS 2                                               |
| Ambient Operating Temperature Range | -20°C to 61°C                                         |
| Max Case Temperature at Tc          | 90°C                                                  |
| Sound Rating                        | A                                                     |
| Protections                         | Input Surge Protection                                |
|                                     | Input Current Protection                              |
|                                     | Output Short Circuit Protection                       |
|                                     | Output Open Circuit Protection                        |
|                                     | Output To Ground Short Protection                     |
|                                     | Overload Protection                                   |
| Expected Service Life               | 5 YEARS                                               |
| Approvals / Class                   | cURus, IP64, CE, RoHS, Dry or Damp Locations, Type HL |