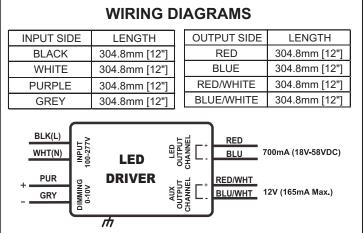

## T1M1UNV0700-40V **SPECIFICATION SHEET:**

This Is An Original Product From Fulham Co., Inc

**Description**: 0.7A, 40W Constant Current LED Driver with 0-10V dimming. Universal input range of 100-277VAC. One 0.7A independent, constant current output channel, one 12V aux output channel.

## This Driver Will Operate The Following LED Modules:

Any LED module designed to accept constant current input of 0.7A and has a maximum input voltage of 58V.

## **ELECTRICAL DATA**

| Input Voltage                       | 100-277VAC, 50/60Hz                                   |
|-------------------------------------|-------------------------------------------------------|
| Input Current                       | 0.51A@100V, 0.19A@277V                                |
| Input Power                         | 51W                                                   |
| Power Factor                        | >0.9                                                  |
| THD                                 | <20%                                                  |
| Driver Type                         | Constant Current                                      |
| Output Current                      | 0.7A                                                  |
| Output Voltage Range                | 18-58VDC                                              |
| Output Wattage                      | 41W                                                   |
| Number of Output Channels           | 1 LED + 1 AUX.                                        |
| Auxilary Output                     | 12VDC, 165mA MAX.                                     |
| Dimming                             | 0-10V                                                 |
| RFI/EMI                             | FCC PART 15B CONSUMER, EN55015                        |
| Output Type                         | CLASS 2                                               |
| Ambient Operating Temperature Range | -20°C to 61°C                                         |
| Max Case Temperature at Tc          | 90°C                                                  |
| Sound Rating                        | A                                                     |
| Protections                         | Input Surge Protection                                |
|                                     | Input Current Protection                              |
|                                     | Output Short Circuit Protection                       |
|                                     | Output Open Circuit Protection                        |
|                                     | Output To Ground Short Protection                     |
|                                     | Overload Protection                                   |
| Expected Service Life               | 5 YEARS                                               |
| Approvals / Class                   | cURus, IP64, CE, RoHS, Dry or Damp Locations, Type HL |