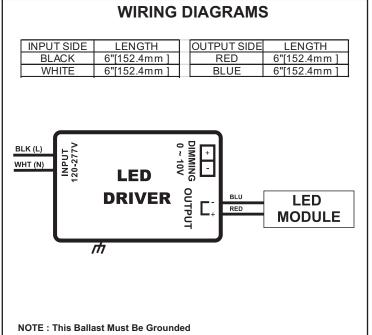

## SPECIFICATION SHEET: T1M1UNV0700-30F

This Is An Original Product From Fulham Co., Inc

Description: 700mA, 30W Constant Current LED Driver with 0-10V dimming. Input range of 120-277VAC. One 700mA independent, constant current output channel.

## This Driver Will Operate The Following LED Modules:

Any LED module designed to accept constant current input of 700mA and has a forward maximum input voltage of 42VDC.

## **ELECTRICAL DATA**

| 120-277VAC, 50/60Hz                                              |
|------------------------------------------------------------------|
| 0.30A @ 120VAC, 0.13A @ 277VAC                                   |
| 36W                                                              |
| >0.9                                                             |
| ≤20%                                                             |
| >80%                                                             |
| Constant Current                                                 |
| 700mA                                                            |
| 21-42VDC                                                         |
| 30W                                                              |
| 1                                                                |
| 0-10VDC / 100%-10%                                               |
| FCC PART 15B CONSUMER, EN55015                                   |
| Class 2                                                          |
| -40°C to 53°C                                                    |
| 90°C                                                             |
| A                                                                |
| Line-Neutral 1kV, Line & Neutral-Ground 2kV                      |
| Input Current Protection                                         |
| Output Short Circuit Protection                                  |
| Output Open Circuit Protection                                   |
| Output To Ground Short Protection                                |
| Overload Protection                                              |
| 5 Years                                                          |
| cURus Class 2, Type HL/TL, Dry or Damp Locations; CE; RoHS; IP60 |
|                                                                  |