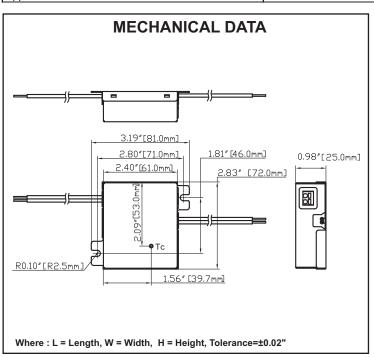

## **ELECTRICAL DATA**

| 120-277VAC, 50/60Hz                                              |
|------------------------------------------------------------------|
| 0.30A @ 120VAC, 0.13A @ 277VAC                                   |
| 36W                                                              |
| >0.9                                                             |
| ≤20%                                                             |
| >80%                                                             |
| Constant Current                                                 |
| 700mA                                                            |
| 21-42VDC                                                         |
| 30W                                                              |
| 1                                                                |
| 0-10VDC / 100%-10%                                               |
| FCC PART 15B CONSUMER, EN55015                                   |
| Class 2                                                          |
| -40°C to 53°C                                                    |
| 90°C                                                             |
| A                                                                |
| Line-Neutral 1kV, Line & Neutral-Ground 2kV                      |
| Input Current Protection                                         |
| Output Short Circuit Protection                                  |
| Output Open Circuit Protection                                   |
| Output To Ground Short Protection                                |
| Overload Protection                                              |
| 5 Years                                                          |
| cURus Class 2, Type HL/TL, Dry or Damp Locations; CE; RoHS; IP60 |
|                                                                  |