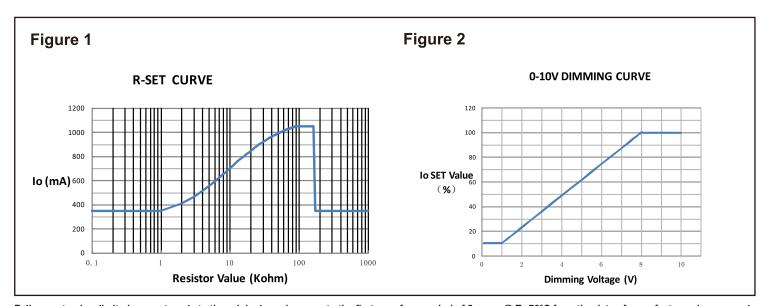

#### **ELECTRICAL DATA**

| Input Voltage                           | 347VAC, 60Hz                                                                                                                                                                                          |
|-----------------------------------------|-------------------------------------------------------------------------------------------------------------------------------------------------------------------------------------------------------|
| Input Current                           | 0.30A                                                                                                                                                                                                 |
| Input Power                             | 91W                                                                                                                                                                                                   |
| Power Factor                            | >0.95                                                                                                                                                                                                 |
| THD                                     | <20%                                                                                                                                                                                                  |
| Efficiency                              | >88% Typical @ Full Load                                                                                                                                                                              |
| Driver Type                             | Constant Current                                                                                                                                                                                      |
| Output Current                          | 350-700mA Programmable; See Label For Set Current; To Program Use R-set (Figure 1) Or TPSB-100 (Programmer); Record New Setting On .375"x.375" Label [SL680 http://www.sheet-labels.com/labels/SL680] |
| Output Voltage Range                    | 50-200VDC                                                                                                                                                                                             |
| Output Power                            | 80W Max                                                                                                                                                                                               |
| Number of Output Channels               | 1                                                                                                                                                                                                     |
| Dimming Controller Type / Dimming Range | 0-10VDC / 100%-10% (Figure 2)                                                                                                                                                                         |
| RFI/EMI                                 | FCC Part 15A                                                                                                                                                                                          |
| Output Type                             | Non Class 2,Non isolated                                                                                                                                                                              |
| Ambient Operating Temperature Range     | - 40°C to 61°C                                                                                                                                                                                        |
| Max. Case Temperature                   | 90°C                                                                                                                                                                                                  |
| Sound Rating                            | A                                                                                                                                                                                                     |
| Input Surge Protection                  | Line-Neutral 4kV, Line & Neutral-Ground 4kV                                                                                                                                                           |
| Protections                             | Input Current Protection                                                                                                                                                                              |
|                                         | Output Short Circuit Protection                                                                                                                                                                       |
|                                         | Output Open Circuit Protection                                                                                                                                                                        |
|                                         | Overload Protection                                                                                                                                                                                   |
|                                         | Over Temperature Protection                                                                                                                                                                           |
| Runtime Counting Of Every 10 Degrees    | Yes                                                                                                                                                                                                   |
| Service Life                            | 5 Years @ Tc 76°C                                                                                                                                                                                     |
| Approvals / Class                       | cURus, Dry or Damp Locations, RoHS, IP65, Type TL/HL                                                                                                                                                  |