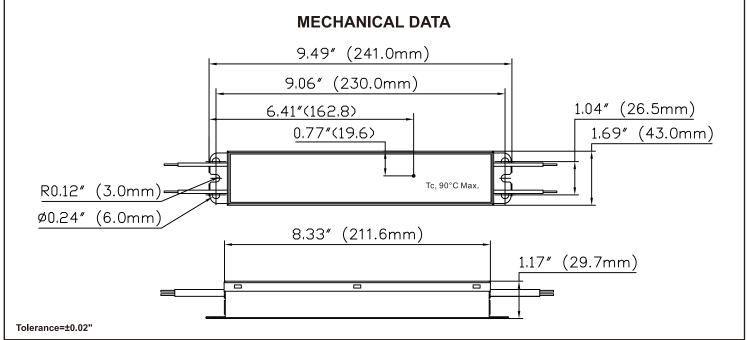

|



Fulham extends a limited warranty only to the original purchaser or to the first user for a period of <u>5 years @ Tc 76°C</u> from the date of manufacture when properly installed and operated under normal conditions of use. For complete terms and conditions, please reference the Fulham Product Catalog (www.fulham.com). Due to a program of continuous improvement, Fulham reserves the right to make modifications or variations in design or construction to the equipment described. © Fulham Company Limited, All Rights Reserved.

2015-609-1 REV A



## **Discontinued**

Contact Fulham for availability. Not for use in new designs.





**IP65** 

## SPECIFICATION SHEET: T1M1347070P-80L

This Is An Original Product From Fulham Co., Inc





#### **TBSB-100**:

For detail information on using TPSB-100 Driver Programming Box, please consult user's manual of TPSB-100.



Fulham extends a limited warranty only to the original purchaser or to the first user for a period of <u>5 years @ Tc 76°C</u> from the date of manufacture when properly installed and operated under normal conditions of use. For complete terms and conditions, please reference the Fulham Product Catalog (www.fulham.com). Due to a program of continuous improvement, Fulham reserves the right to make modifications or variations in design or construction to the equipment described. © Fulham Company Limited, All Rights Reserved.