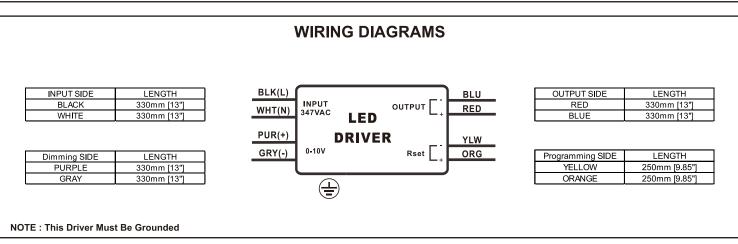

|



Fulham extends a limited warranty only to the original purchaser or to the first user for a period of <u>5 years @ Tc 76°C</u> from the date of manufacture when properly installed and operated under normal conditions of use. For complete terms and conditions, please reference the Fulham Product Catalog (www.fulham.com). Due to a program of continuous improvement, Fulham reserves the right to make modifications or variations in design or construction to the equipment described. © Fulham Company Limited, All Rights Reserved.

2015-609-1 REV A



## **Discontinued**

Contact Fulham for availability. Not for use in new designs.





**IP65** 

## SPECIFICATION SHEET: T1M1347070P-80L

This Is An Original Product From Fulham Co., Inc





#### **TBSB-100**:

For detail information on using TPSB-100 Driver Programming Box, please consult user's manual of TPSB-100.



Fulham extends a limited warranty only to the original purchaser or to the first user for a period of <u>5 years @ Tc 76°C</u> from the date of manufacture when properly installed and operated under normal conditions of use. For complete terms and conditions, please reference the Fulham Product Catalog (www.fulham.com). Due to a program of continuous improvement, Fulham reserves the right to make modifications or variations in design or construction to the equipment described. © Fulham Company Limited, All Rights Reserved.