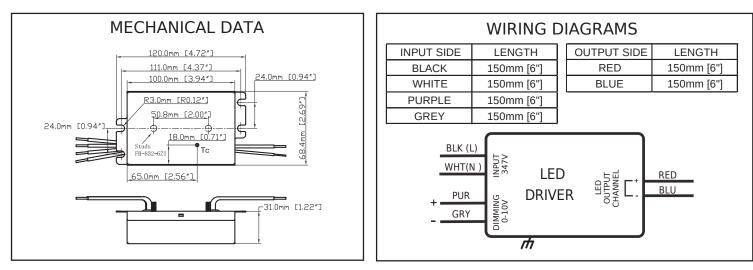

## SPECIFICATION SHEET : <u>T1M13470700-40V</u>

This Is An Orig inal Product From Fulham Co., Inc

Description 0.7A, 40W Constant Current LED Driver with 0-10V dimming. Input of 347VAC. One 0.7A independent, constant current output channel.

## ELECTRICAL DATA

| Input Voltage                       | 347VAC, 60Hz                                          |
|-------------------------------------|-------------------------------------------------------|
| Input Current                       | 0.14A~0.11A                                           |
| Input Power                         | 48W                                                   |
| Power Factor                        | >0.9                                                  |
| THD                                 | <20%                                                  |
| Driver Type                         | Constant Current                                      |
| Output Current                      | 0.7A                                                  |
| Output Voltage Range                | 18-57VDC                                              |
| Output Wattage                      | 40W                                                   |
| Number of Output Channels           | 1                                                     |
| Dimming                             | 0-10V                                                 |
| RFI/EMI                             | FCC PART 15B CONSUMER, EN55015                        |
| Output Type                         | CLASS 2                                               |
| Ambient Operating Temperature Range | -20°C to 68°C                                         |
| Max Case Temperature at Tc          | 90°C                                                  |
| Sound Rating                        | А                                                     |
| Protections                         | Input Surge Protection                                |
|                                     | Input Current Protection                              |
|                                     | Output Short Circuit Protection                       |
|                                     | Output Open Circuit Protection                        |
|                                     | Output To Ground Short Protection                     |
|                                     | Overload Protection                                   |
| Expected Service Life               | 5 YEARS                                               |
| Approvals / Class                   | cURus, IP64, CE, RoHS, Dry or Damp Locations, Type HL |