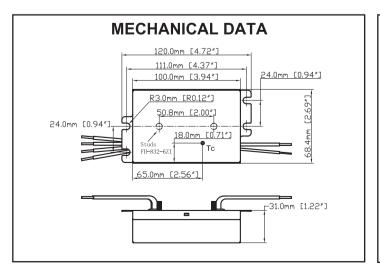

## **ELECTRICAL DATA**

| Input Voltage                       | 347VAC, 60Hz                                          |
|-------------------------------------|-------------------------------------------------------|
| Input Current                       | 0.12A~0.098A                                          |
| Input Power                         | 34W                                                   |
| Power Factor                        | >0.9                                                  |
| THD                                 | <20%                                                  |
| Driver Type                         | Constant Current                                      |
| Output Current                      | 0.7A                                                  |
| Output Voltage Range                | 18-40VDC                                              |
| Output Wattage                      | 28W                                                   |
| Number of Output Channels           | 1                                                     |
| Dimming                             | 0-10V                                                 |
| RFI/EMI                             | FCC PART 15B CONSUMER, EN55015                        |
| Output Type                         | CLASS 2                                               |
| Ambient Operating Temperature Range | -20°C to 74°C                                         |
| Max Case Temperature at Tc          | 90°C                                                  |
| Sound Rating                        | A                                                     |
| Protections                         | Input Surge Protection                                |
|                                     | Input Current Protection                              |
|                                     | Output Short Circuit Protection                       |
|                                     | Output Open Circuit Protection                        |
|                                     | Output To Ground Short Protection                     |
|                                     | Overload Protection                                   |
| Expected Service Life               | 5 YEARS                                               |
| Approvals / Class                   | cURus, IP64, CE, RoHS, Dry or Damp Locations, Type HL |