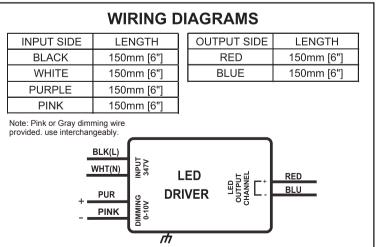

## **ELECTRICAL DATA**

| Input Voltage                       | 347VAC, 60Hz                                          |
|-------------------------------------|-------------------------------------------------------|
| Input Current                       | 0.12A~0.098A                                          |
| Input Power                         | 34W                                                   |
| Power Factor                        | >0.9                                                  |
| THD                                 | <20%                                                  |
| Driver Type                         | Constant Current                                      |
| Output Current                      | 0.7A                                                  |
| Output Voltage Range                | 18-40VDC                                              |
| Output Wattage                      | 28W                                                   |
| Number of Output Channels           | 1                                                     |
| Dimming                             | 0-10V                                                 |
| RFI/EMI                             | FCC PART 15B CONSUMER, EN55015                        |
| Output Type                         | CLASS 2                                               |
| Ambient Operating Temperature Range | -20°C to 74°C                                         |
| Max Case Temperature at Tc          | 90°C                                                  |
| Sound Rating                        | A                                                     |
| Protections                         | Input Surge Protection                                |
|                                     | Input Current Protection                              |
|                                     | Output Short Circuit Protection                       |
|                                     | Output Open Circuit Protection                        |
|                                     | Output To Ground Short Protection                     |
|                                     | Overload Protection                                   |
| Expected Service Life               | 5 YEARS                                               |
| Approvals / Class                   | cURus, IP64, CE, RoHS, Dry or Damp Locations, Type HL |