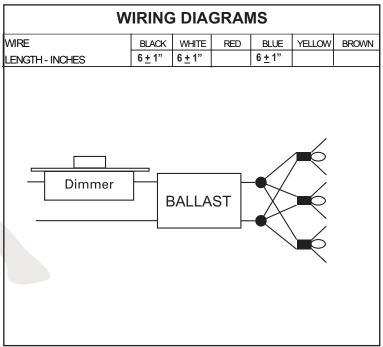

## SPECIFICATION SHEET: PET-120-12-300W-R

This Is An Original Product From Fulham Co., Inc

Description: PONY ET Series, High Frequency Electronic, Short Circuit, Over Load &,

**Thermal Protection. Dimming Capability.** 