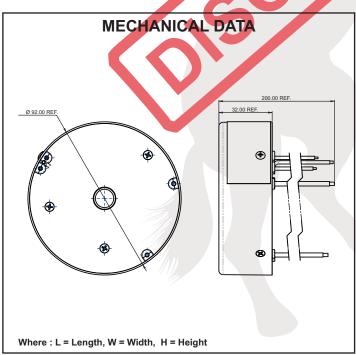

## SPECIFICATION SHEET: PET-120-12-300W-R

This Is An Original Product From Fulham Co., Inc

Description: PONY ET Series, High Frequency Electronic, Short Circuit, Over Load &,

**Thermal Protection. Dimming Capability.** 