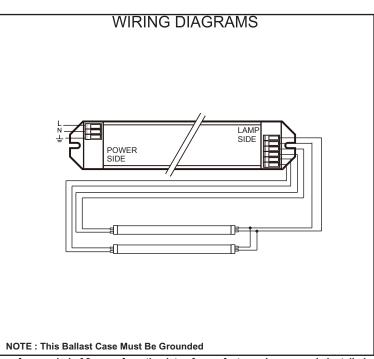

## This Is An Original Product From Fulham Co., Inc

|                                            | <u> </u>                                                                                            |  |
|--------------------------------------------|-----------------------------------------------------------------------------------------------------|--|
| Description:                               | General Series Versatile, Solid State Electronic Ballast. Small Case Size, High Power Factor, Light |  |
|                                            | Weight, Available In 220-240V 50/60Hz.                                                              |  |
| This Ballast Will Operate Following Lamps. |                                                                                                     |  |
| =                                          |                                                                                                     |  |
|                                            | F36T8, F40T12                                                                                       |  |
|                                            |                                                                                                     |  |