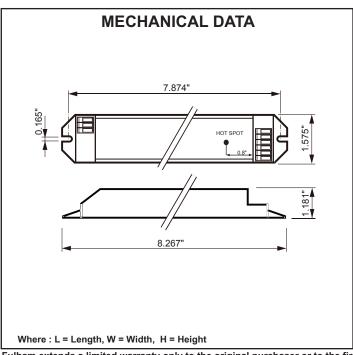

Fulham extends a limited warranty only to the original purchaser or to the first user for a period of 3 years from the date of manufacture when properly installed and operated under normal conditions of use. For complete terms and conditions, please reference the Fulham Product Catalog (<a href="https://www.fulham.com">www.fulham.com</a>).