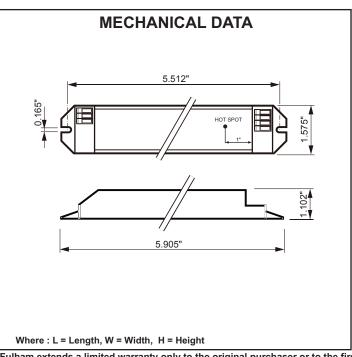

Fulham extends a limited warranty only to the original purchaser or to the first user for a period of 3 years from the date of manufacture when properly installed and operated under normal conditions of use. For complete terms and conditions, please reference the Fulham Product Catalog (<a href="https://www.fulham.com">www.fulham.com</a>).