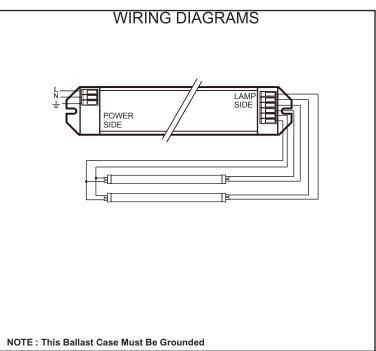

## This Is An Original Product From Fulham Co., Inc

| Description:                               | General Series Versatile, Solid State Electronic Ballast. Small Case Size, High Power Factor, Light |  |
|--------------------------------------------|-----------------------------------------------------------------------------------------------------|--|
|                                            | Weight, Available In 220-240V 50/60Hz.                                                              |  |
| This Ballast Will Operate Following Lamps. |                                                                                                     |  |
| =                                          |                                                                                                     |  |
|                                            | F18T8, F20T12                                                                                       |  |
|                                            |                                                                                                     |  |