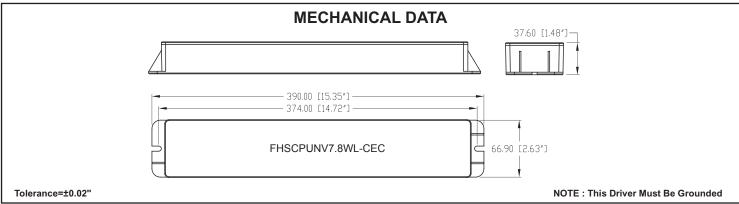

## SPECIFICATION SHEET: FHSCPUNV7.8WL-CEC

This Is An Original Product From Fulham Co., Inc

**Description:** Emergency LED Driver - Output 7.8W (Constant) - Universal Voltage - 156-390mA - 20-50V Forward Voltage - Long Case with Wire

## **ELECTRICAL DATA**

| Input Voltage                              | 120-277VAC, 50/60Hz                         |
|--------------------------------------------|---------------------------------------------|
| Input Current                              | 0.065A Max.                                 |
| Input Power                                | 4.8W                                        |
| Blue Lead (LED Driver Output Pass Through) | 2A, 50V Max.                                |
| White/Black Lead (Input Pass Through)      | 1 A Max.                                    |
| Output Current                             | 156-390mA                                   |
| Output Voltage Range                       | 20-50Vdc                                    |
| Output Power/ Lumens                       | 7.8W (Constant)/ 1250lm                     |
| Battery Type/ Model Number                 | Ni-Cd 7.2Vdc                                |
| Battery Capacity Available                 | 21.6WH                                      |
| Recharge Time                              | 24 Hours                                    |
| Number of Output Channels                  | 1                                           |
| RFI/EMI                                    | FCC Part 15A Non-Consumer                   |
| Output Type                                | Class 2                                     |
| Ambient Operating Temperature Range        | 0°C to 50°C                                 |
| Surge Protection                           | Per C62.41 (TVS)                            |
| Protections                                | Input Overcurrent Protection (Fusible link) |
| Service Life                               | 50,000 Hours                                |
| Approvals / Class                          | cULus Class 2; Damp Locations               |
|                                            |                                             |