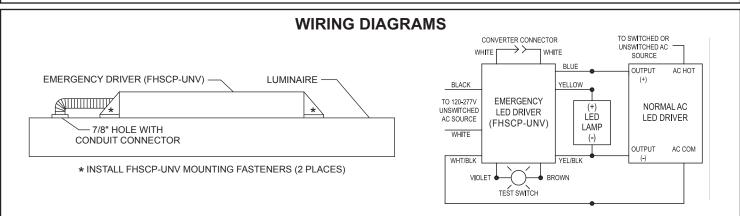

## This Driver Will Operate The Following LED Modules:

Any LED module designed to accept constant input current of 156-390mA and that has a forward input voltage range of 20-50VDC.