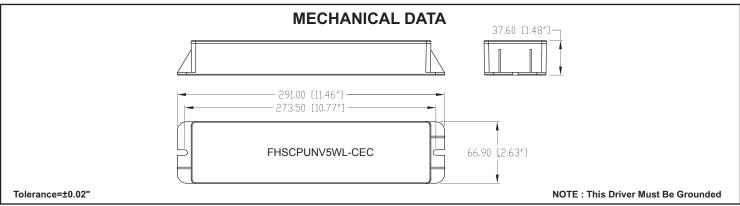

## SPECIFICATION SHEET: FHSCPUNV5WL-CEC

This Is An Original Product From Fulham Co., Inc

**Description:** Emergency LED Driver - Output 5W (Constant) - Universal Voltage - 100-250mA - 20-50V Forward Voltage - Long Case with Wire