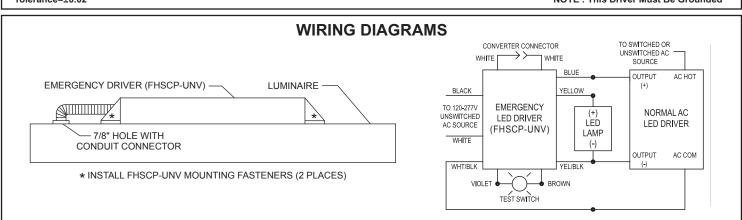

## This Driver Will Operate The Following LED Modules:

Any LED module designed to accept constant input current of 100-250mA and that has a forward input voltage range of 20-50VDC.

## **ELECTRICAL DATA**

| Input Voltage                              | 120-277VAC, 50/60Hz                         |
|--------------------------------------------|---------------------------------------------|
| Input Current                              | 0.061A Max.                                 |
| Input Power                                | 3.9W                                        |
| Blue Lead (LED Driver Output Pass Through) | 2A, 50V Max.                                |
| White/Black Lead (Input Pass Through)      | 1 A Max.                                    |
| Output Current                             | 100-250mA                                   |
| Output Voltage Range                       | 20-50Vdc                                    |
| Output Power/ Lumens                       | 5W (Constant)/ 800Im                        |
| Battery Type/ Model Number                 | Ni-Cd 4.8Vdc                                |
| Battery Capacity Available                 | 14.4WH                                      |
| Recharge Time                              | 24 Hours                                    |
| Number of Output Channels                  | 1                                           |
| RFI/EMI                                    | FCC Part 15A Non-Consumer                   |
| Output Type                                | Class 2                                     |
| Ambient Operating Temperature Range        | 0°C to 50°C                                 |
| Surge Protection                           | Per C62.41 (TVS)                            |
| Protections                                | Input Overcurrent Protection (Fusible link) |
| Service Life                               | 50,000 Hours                                |
| Approvals / Class                          | cULus Class 2; Damp Locations               |
|                                            |                                             |