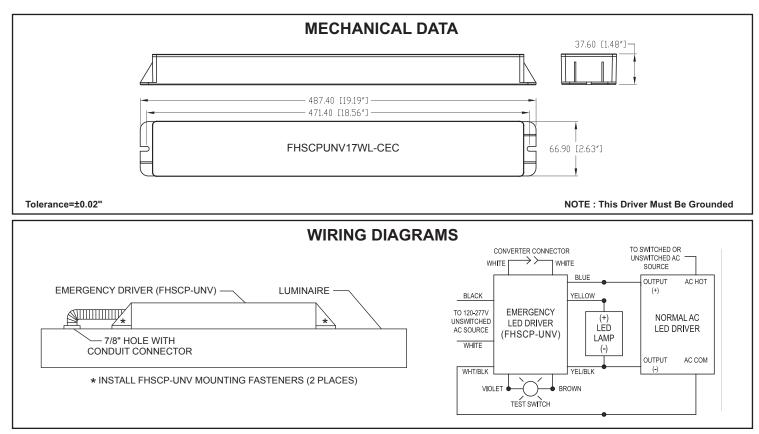

## SPECIFICATION SHEET: FHSCPUNV17WL-CEC

This Is An Original Product From Fulham Co., Inc

**Description:** Emergency LED Driver - Output 17.7W (Constant) - Universal Voltage - 340-850mA - 20-50V Forward Voltage - Long Case with Wire

## ELECTRICAL DATA

| Input Voltage                              | 120-277VAC, 50/60Hz                         |
|--------------------------------------------|---------------------------------------------|
| Input Current                              | 0.11A Max.                                  |
| Input Power                                | 7.9W                                        |
| Blue Lead (LED Driver Output Pass Through) | 2A, 50V Max.                                |
| White/Black Lead (Input Pass Through)      | 1A Max.                                     |
| Output Current                             | 340-850mA                                   |
| Output Voltage Range                       | 20-50Vdc                                    |
| Output Power/ Lumens                       | 17.0W (Constant)/ 2700Im                    |
| Battery Type/ Model Number                 | Ni-Cd 14.4Vdc                               |
| Battery Capacity Available                 | 43.2WH                                      |
| Recharge Time                              | 24 Hours                                    |
| Number of Output Channels                  | 1                                           |
| RFI/EMI                                    | FCC Part 15A Non-Consumer                   |
| Output Type                                | Class 2                                     |
| Ambient Operating Temperature Range        | 0°C to 50°C                                 |
| Surge Protection                           | Per C62.41 (TVS)                            |
| Protections                                | Input Overcurrent Protection (Fusible link) |
| Service Life                               | 50,000 Hours                                |
| Approvals / Class                          | cULus Class 2; Damp Locations               |
|                                            |                                             |