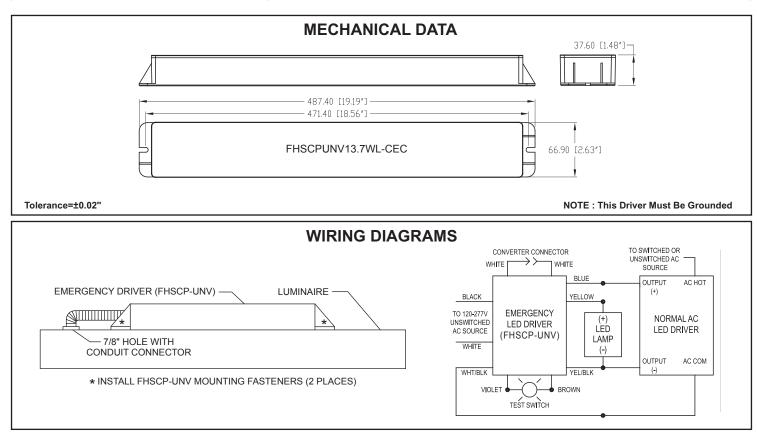

## SPECIFICATION SHEET: FHSCPUNV13.7WL-CEC

This Is An Original Product From Fulham Co., Inc

**Description:** Emergency LED Driver - Output 13.7W (Constant) - Universal Voltage - 274-685mA - 20-50V Forward Voltage - Long Case with Wire

## ELECTRICAL DATA

| Input Voltage                              | 120-277VAC, 50/60Hz                         |
|--------------------------------------------|---------------------------------------------|
| Input Current                              | 0.11A Max.                                  |
| Input Power                                | 6.9W                                        |
| Blue Lead (LED Driver Output Pass Through) | 2A, 50V Max.                                |
| White/Black Lead (Input Pass Through)      | 1A Max.                                     |
| Output Current                             | 274-685mA                                   |
| Output Voltage Range                       | 20-50Vdc                                    |
| Output Power/ Lumens                       | 13.7W (Constant)/ 2200Im                    |
| Battery Type/ Model Number                 | Ni-Cd 12Vdc                                 |
| Battery Capacity Available                 | 36WH                                        |
| Recharge Time                              | 24 Hours                                    |
| Number of Output Channels                  | 1                                           |
| RFI/EMI                                    | FCC Part 15A Non-Consumer                   |
| Output Type                                | Class 2                                     |
| Ambient Operating Temperature Range        | 0°C to 50°C                                 |
| Surge Protection                           | Per C62.41 (TVS)                            |
| Protections                                | Input Overcurrent Protection (Fusible link) |
| Service Life                               | 50,000 Hours                                |
| Approvals / Class                          | cULus Class 2; Damp Locations               |