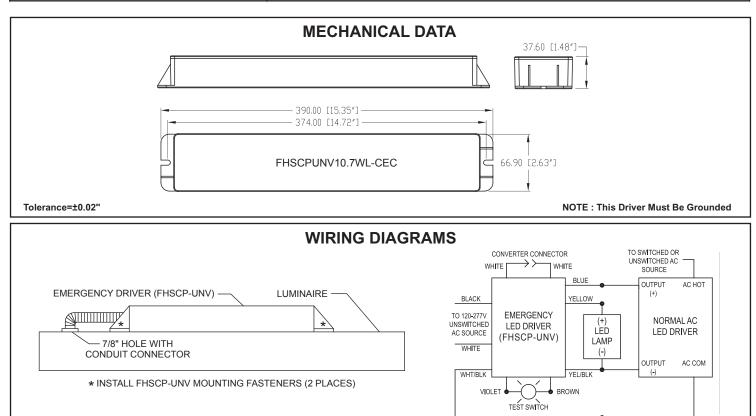

## SPECIFICATION SHEET: FHSCPUNV10.7WL-CEC

This Is An Original Product From Fulham Co., Inc

**Description:** Emergency LED Driver - Output 10.7W (Constant) - Universal Voltage - 214-535mA - 20-50V Forward Voltage - Long Case with Wire

## **ELECTRICAL DATA**

| Input Voltage                              | 120-277VAC, 50/60Hz                         |
|--------------------------------------------|---------------------------------------------|
| Input Current                              | 0.087A Max.                                 |
| Input Power                                | 5.7W                                        |
| Blue Lead (LED Driver Output Pass Through) | 2A, 50V Max.                                |
| White/Black Lead (Input Pass Through)      | 1A Max.                                     |
| Output Current                             | 214-535mA                                   |
| Output Voltage Range                       | 20-50Vdc                                    |
| Output Power/ Lumens                       | 10.7W (Constant)/ 1700lm                    |
| Battery Type/ Model Number                 | Ni-Cd 9.6Vdc                                |
| Battery Capacity Available                 | 28.8WH                                      |
| Recharge Time                              | 24 Hours                                    |
| Number of Output Channels                  | 1                                           |
| RFI/EMI                                    | FCC Part 15A Non-Consumer                   |
| Output Type                                | Class 2                                     |
| Ambient Operating Temperature Range        | 0°C to 50°C                                 |
| Surge Protection                           | Per C62.41 (TVS)                            |
| Protections                                | Input Overcurrent Protection (Fusible link) |
| Service Life                               | 50,000 Hours                                |
| Approvals / Class                          | cULus Class 2; Damp Locations               |