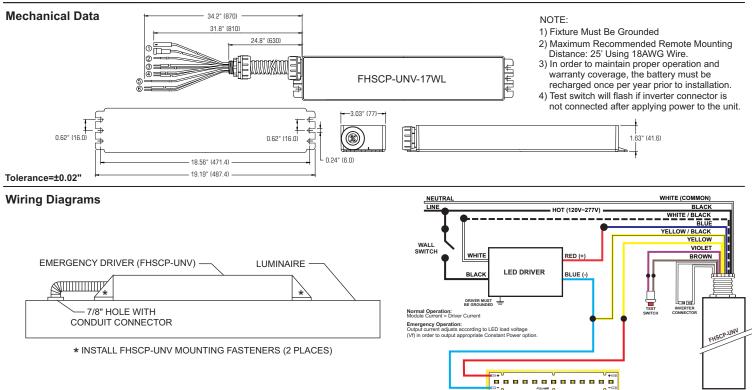

## FHSCP-UNV-17WL

## **Emergency LED Driver**

- Constant Power Emergency Driver
- Universal Voltage: 120-277VAC, 50/60Hz
- Output Wattage: 17W

Output Current 300-1700mA

NiCo

Output Voltage 10-55VDC

This driver will operate any LED module designed to accept any constant input current of 300 - 1700mA and has a forward voltage range of 10 - 55VDC

## **General Specifications**

| Input Voltage                              | 120 - 277VAC, 50 / 60Hz                      |
|--------------------------------------------|----------------------------------------------|
| Input Current                              | 0.11A Max.                                   |
| Input Power                                | 7.9W                                         |
| Blue Lead (LED Driver Output Pass Through) | 2A, 50V Max.                                 |
| White / Black Lead (Input Pass Through)    | 1A Max.                                      |
| Output Current                             | 300 - 1700mA                                 |
| Output Voltage Range                       | 10 - 55VDC                                   |
| Output Power / Lumens                      | 17.0W (Constant) / 2700lm                    |
| Battery Type / Model Number                | Ni-Cad 9.6VDC                                |
| Battery Capacity Available                 | 43.2WH                                       |
| Recharge Time                              | 24 Hours                                     |
| Discharge Time                             | 90 Minutes                                   |
| Number of Output Channels                  | 1                                            |
| RFI / EMI                                  | FCC Part 15A Non-Comsumer                    |
| Output Type                                | Class 2                                      |
| Ambient Operating Temperature Range        | 0°C to 50°C                                  |
| Surge Protection                           | Per C62.41 (TVS)                             |
| Protections                                | Input Overcurrent Protection (Fusiable Link) |
| Service Life                               | 50,000 Hours                                 |
| Approval / Class                           | UL 924 Class 2; Damp Location, CEC Title 20  |
| Warranty                                   | 5 years from the date of manufacture         |