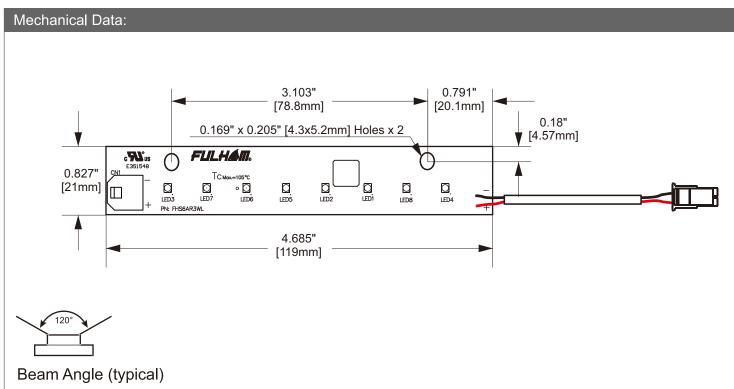

t: FHS6-AR-3W-L

This is an original product from Fulham Co., Inc.

Description: Emergency LED Array, only to be operated with FHS1-UNV-3.6L

This LED Array Will Operate At The Following:

3.3W, 450 Lumens

## Array:

**LED Color Temperature:** Cool White (5000K)



## Wiring Data:

Lead Length - inches: 12"

## Battery Data:

| Fulham Part # | Battery<br>Pack | No. of<br>LEDs | Run<br>Time* |
|---------------|-----------------|----------------|--------------|
| FHSBATT3-C3   | 3 C Cell        | 4              | 145 min.     |
| FHSBATT3-D4   | 3 D Cell        | 4              | 200 min.     |
| FHSBATT3-F7   | 3 F Cell        | 4              | 360 min.     |

<sup>\*</sup> Run times are based on fully charged batteries.

**CAUTION:** Replace battery only with corresponding part number.



Fulham Co., Inc extends limited warranty only to the original purchaser or to the first user for the period of **5 years** from the date of manufacture as indicated by the date code stamped on each product and when properly installed and under normal conditions of use. For additional warranty guide line, please refer to our complete product catalog or call customer service at **1-323-599-5000**. DUE TO A PROGRAM OF CONTINUOUS IMPROVEMENT, FULHAM Co., INC RESERVES THE RIGHT TO MAKE ANY VARIATION IN DESIGN OR CONSTRUCTION TO THE EQUIPMENT DESCRIBED. Data is based upon tests performed by Fulham in a controlled environment and representative of relative performance. Actual performance can vary depending on operating conditions.

Address: 12705 S. Van Ness Ave., Hawthorne, CA 90250 **Website*