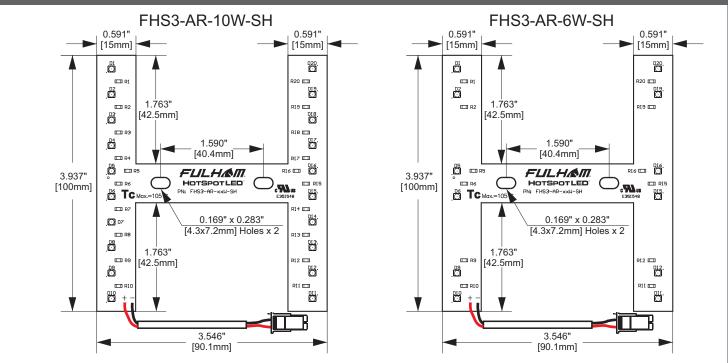

## Mechanical Data:

Fulham Co., Inc extends limited warranty only to the original purchaser or to the first user for the period of **5 years** from the date of manufacture as indicated by the date code stamped on each product and when properly installed and under normal conditions of use. For additional warranty guide line, please refer to our complete product catalog or call customer service at **1-323-599-5000**. DUE TO A PROGRAM OF CONTINUOUS IMPROVEMENT, FULHAM Co., INC RESERVES THE RIGHT TO MAKE ANY VARIATION IN DESIGN OR CONSTRUCTION TO THE EQUIPMENT DESCRIBED. Data is based upon tests performed by Fulham in a controlled environment and representative of relative performance. Actual performance can vary depending on operating conditions. Address: 12705 S. Van Ness Ave., Hawthorne, CA 90250 Website: www.fulham.com To order this product: Fax: 1-323-754-9060 Email: order@fulham.com