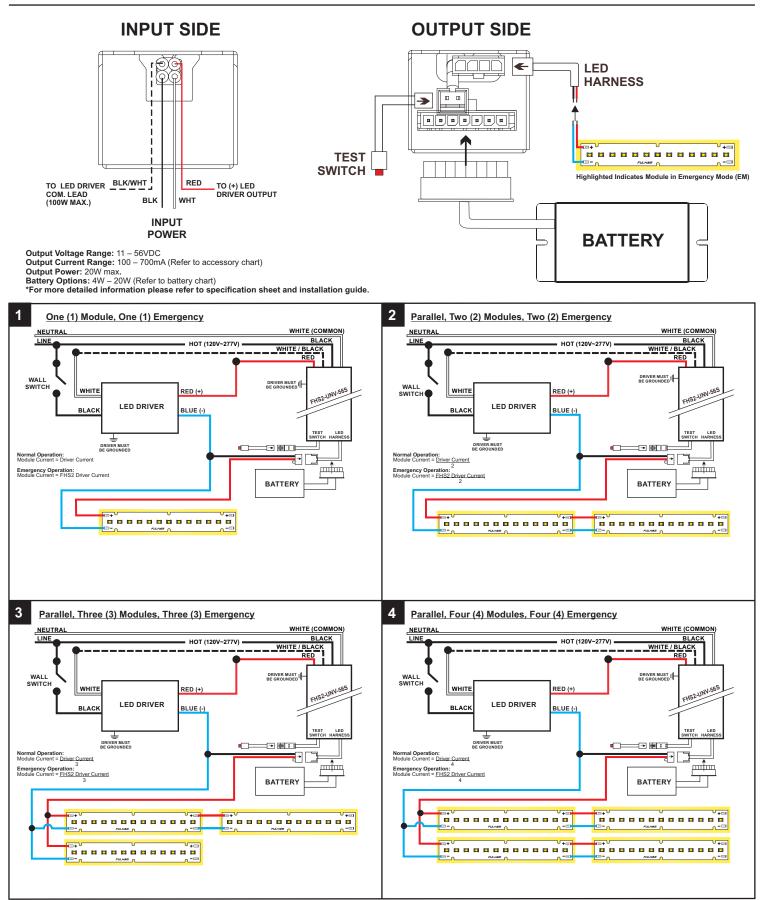

DUE TO A PROGRAM OF CONTINUOUS IMPROVEMENT, FULHAM Co., INC RESERVES THE RIGHT TO MAKE ANY VARIATION IN DESIGN OR CONSTRUCTION TO THE EQUIPMENT DESCRIBED. Address: 12705 South Van Ness Ave., Hawthorne, CA 90250 · Telephone: 1-323-779-2980 · Fax: 1-323-754-9060 · Website: www.fulham.com FHS2-UNV-56S, Rev B - Page 1