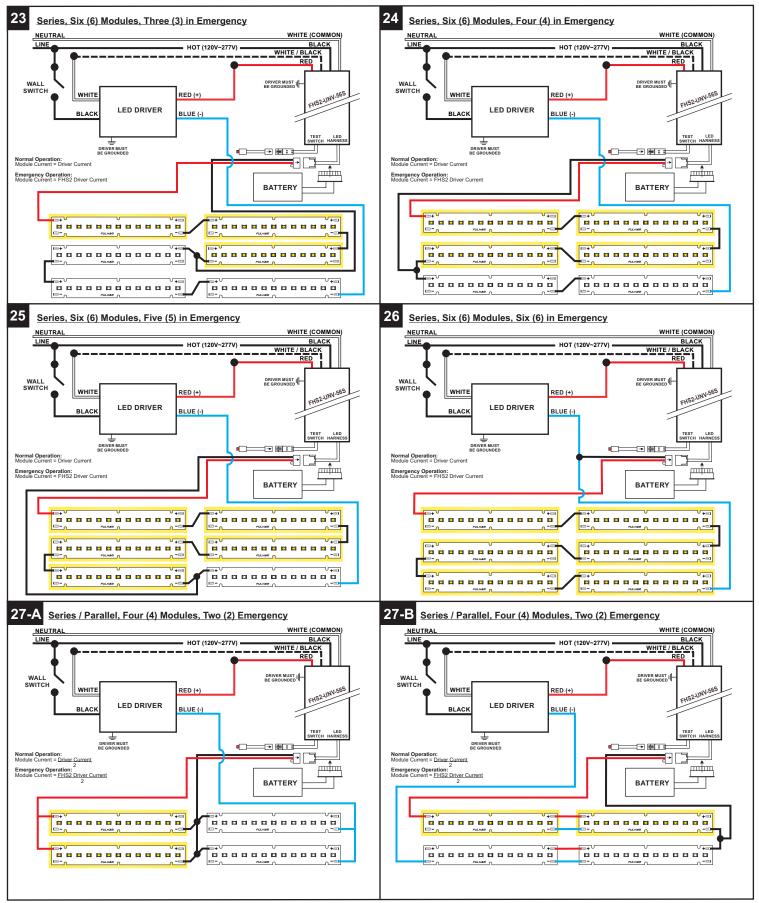

DUE TO A PROGRAM OF CONTINUOUS IMPROVEMENT, FULHAM Co., INC RESERVES THE RIGHT TO MAKE ANY VARIATION IN DESIGN OR CONSTRUCTION TO THE EQUIPMENT DESCRIBED. Address: 12705 South Van Ness Ave., Hawthorne, CA 90250 · Telephone: 1-323-779-2980 · Fax: 1-323-754-9060 · Website: www.fulham.com FHS2-UNV-56S, Rev B - Page 1









DUE TO A PROGRAM OF CONTINUOUS IMPROVEMENT, FULHAM Co., INC RESERVES THE RIGHT TO MAKE ANY VARIATION IN DESIGN OR CONSTRUCTION TO THE EQUIPMENT DESCRIBED.
Address: 12705 South Van Ness Ave., Hawthorne, CA 90250 · Telephone: 1-323-779-2980 · Fax: 1-323-754-9060 · Website: www.fulham.com
FHS2-UNV-56S, Rev B - Page 3