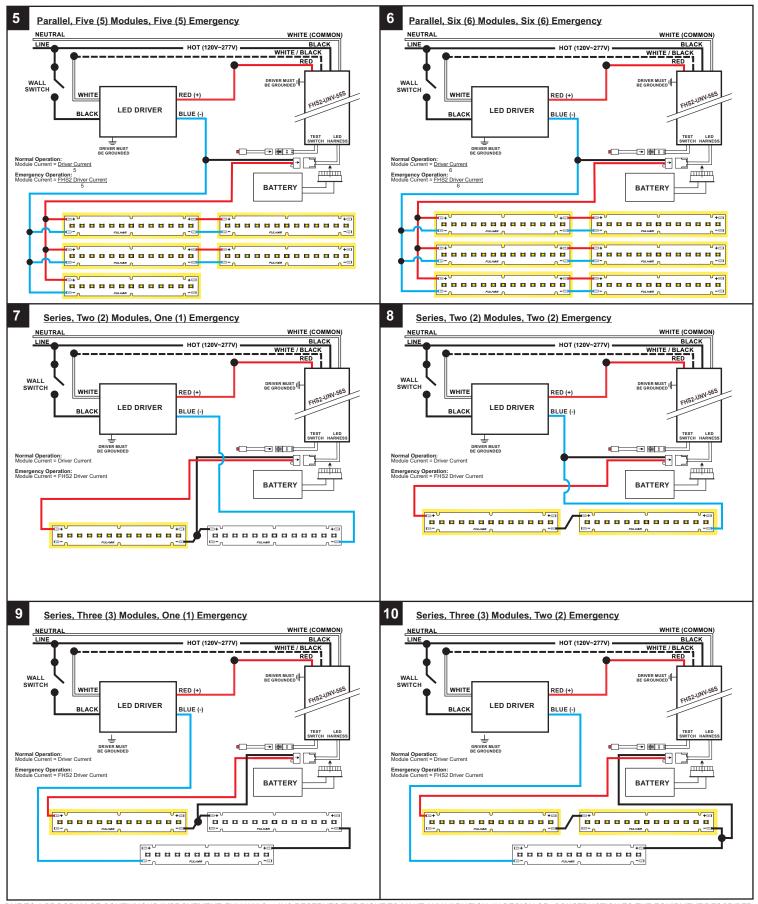

DUE TO A PROGRAM OF CONTINUOUS IMPROVEMENT, FULHAM Co., INC RESERVES THE RIGHT TO MAKE ANY VARIATION IN DESIGN OR CONSTRUCTION TO THE EQUIPMENT DESCRIBED.
Address: 12705 South Van Ness Ave., Hawthorne, CA 90250 · Telephone: 1-323-779-2980 · Fax: 1-323-754-9060 · Website: www.fulham.com
FHS2-UNV-56S, Rev B - Page 3