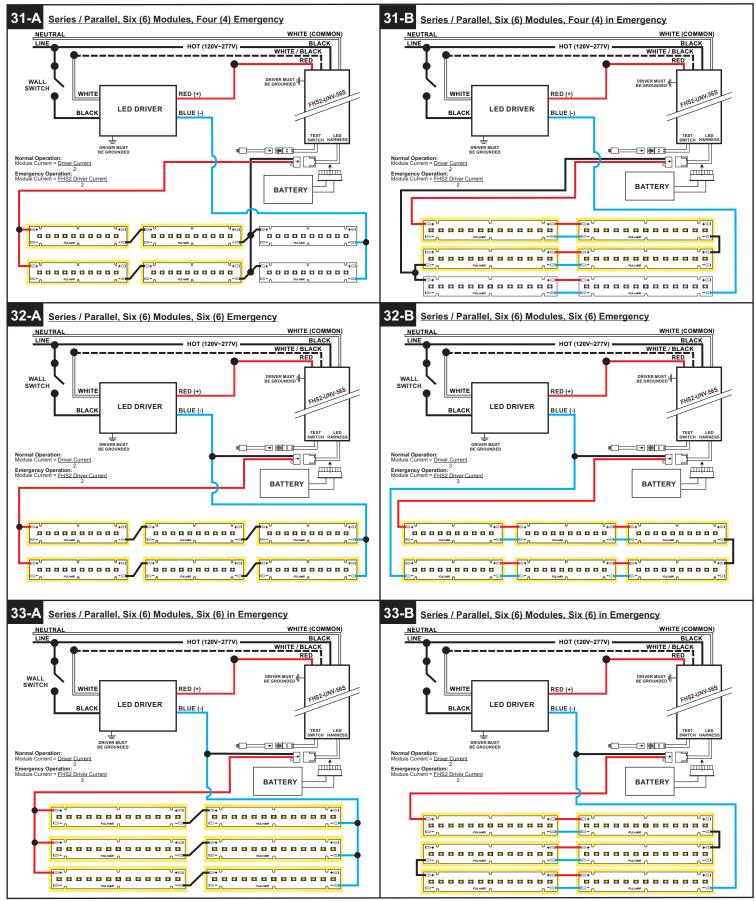

DUE TO A PROGRAM OF CONTINUOUS IMPROVEMENT, FULHAM Co., INC RESERVES THE RIGHT TO MAKE ANY VARIATION IN DESIGN OR CONSTRUCTION TO THE EQUIPMENT DESCRIBED. Address: 12705 South Van Ness Ave., Hawthorne, CA 90250 · Telephone: 1-323-779-2980 · Fax: 1-323-754-9060 · Website: www.fulham.com FHS2-UNV-56S, Rev B - Page 1









DUE TO A PROGRAM OF CONTINUOUS IMPROVEMENT, FULHAM Co., INC RESERVES THE RIGHT TO MAKE ANY VARIATION IN DESIGN OR CONSTRUCTION TO THE EQUIPMENT DESCRIBED.
Address: 12705 South Van Ness Ave., Hawthorne, CA 90250 · Telephone: 1-323-779-2980 · Fax: 1-323-754-9060 · Website: www.fulham.com
FHS2-UNV-56S, Rev B - Page 3