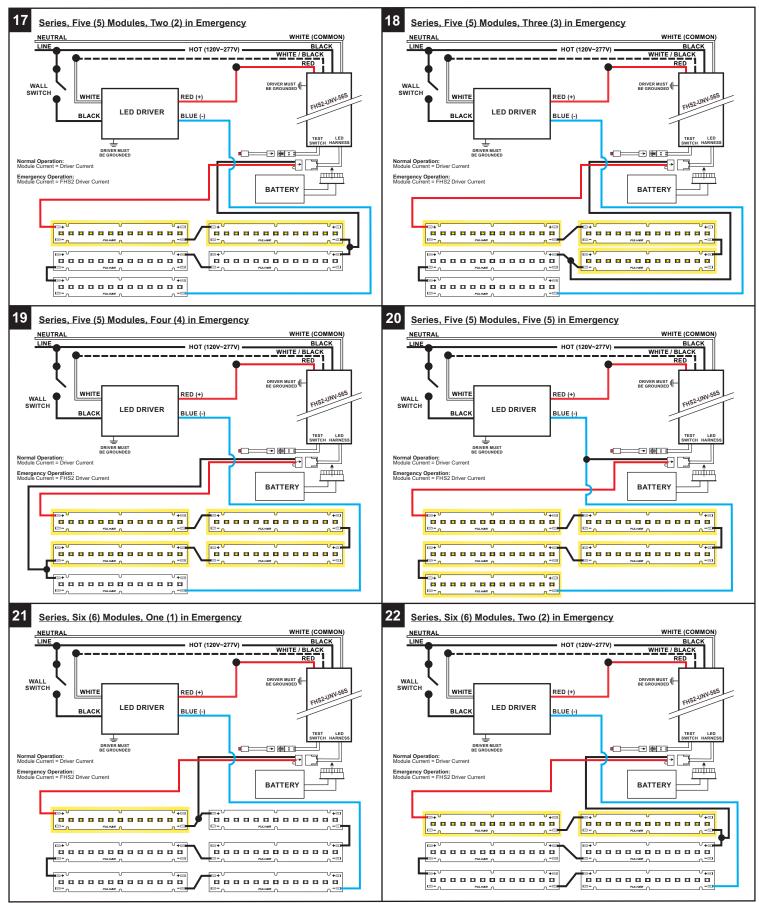

DUE TO A PROGRAM OF CONTINUOUS IMPROVEMENT, FULHAM Co., INC RESERVES THE RIGHT TO MAKE ANY VARIATION IN DESIGN OR CONSTRUCTION TO THE EQUIPMENT DESCRIBED.
Address: 12705 South Van Ness Ave., Hawthorne, CA 90250 · Telephone: 1-323-779-2980 · Fax: 1-323-754-9060 · Website: www.fulham.com
FHS2-UNV-56S, Rev B - Page 3