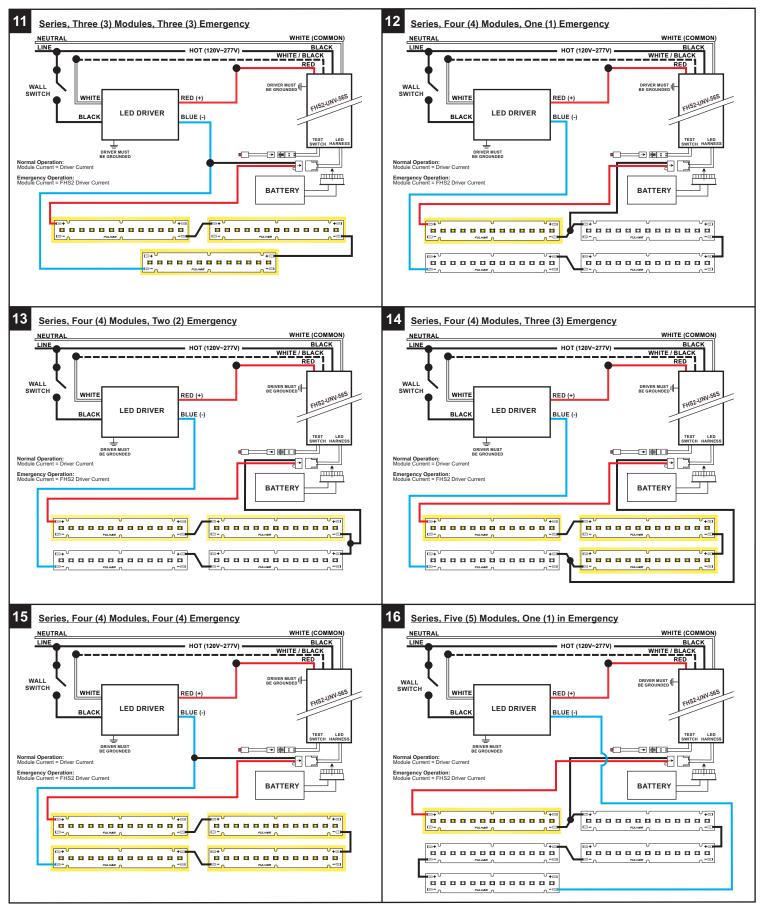

DUE TO A PROGRAM OF CONTINUOUS IMPROVEMENT, FULHAM Co., INC RESERVES THE RIGHT TO MAKE ANY VARIATION IN DESIGN OR CONSTRUCTION TO THE EQUIPMENT DESCRIBED.
Address: 12705 South Van Ness Ave., Hawthorne, CA 90250 · Telephone: 1-323-779-2980 · Fax: 1-323-754-9060 · Website: www.fulham.com
FHS2-UNV-56S, Rev B - Page 3