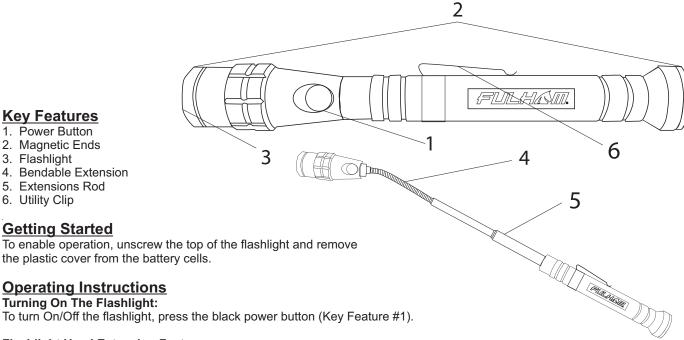

## Flashlight Head Extension Feature:

To use the extension feature, pull the head (LED side) of the flashlight to the desired length while holding the body. Once at the desired length, the extended rod can be bent to adjust the position of the light source as needed.

#### Using The Magnet:

Both ends of the flashlight have a built-in magnet that can be used to pick up metal objects or adhere to metallic surfaces.