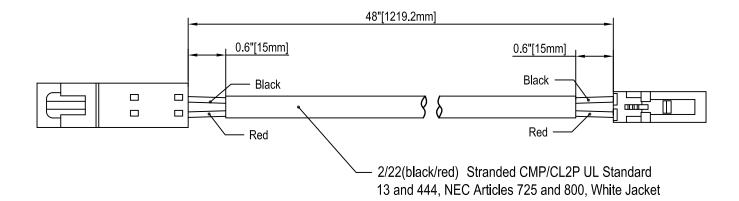

FHS-EXT-48-TST SPECIFICATIONS

**Mechanical Data** 

Tolerance=±0.5" [12.7mm]

Fulham extends a limited warranty to the original purchaser or first user for a period of <u>5 years</u> from the date of manufacture when properly installed and operated under normal conditions of use. For complete terms and conditions, please refer to the Warranty Center at www.fulham.com. Specifications subject to change without notice.