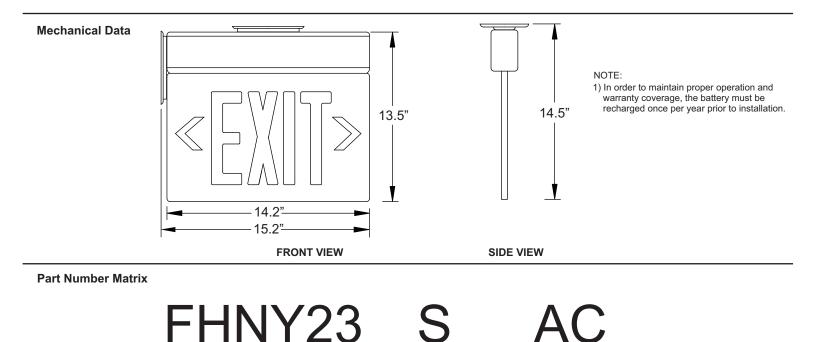

## **General Specifications**

| Input Voltage        | 120/277VAC                           |
|----------------------|--------------------------------------|
| Input Current (120V) | 148mA                                |
| Input Current (277V) | 131mA                                |
| Input Power (120V)   | 3.0W                                 |
| Input Power (277V)   | 2.8W                                 |
| Operating Frequency  | 60Hz                                 |
| Overall Size         | 14.2" L x 13.5" H                    |
| Emergency Operation  | 90 minutes                           |
| Compliance           | UL 924 Listed                        |
|                      | Damp Location                        |
| Warranty             | 5 years from the date of manufacture |