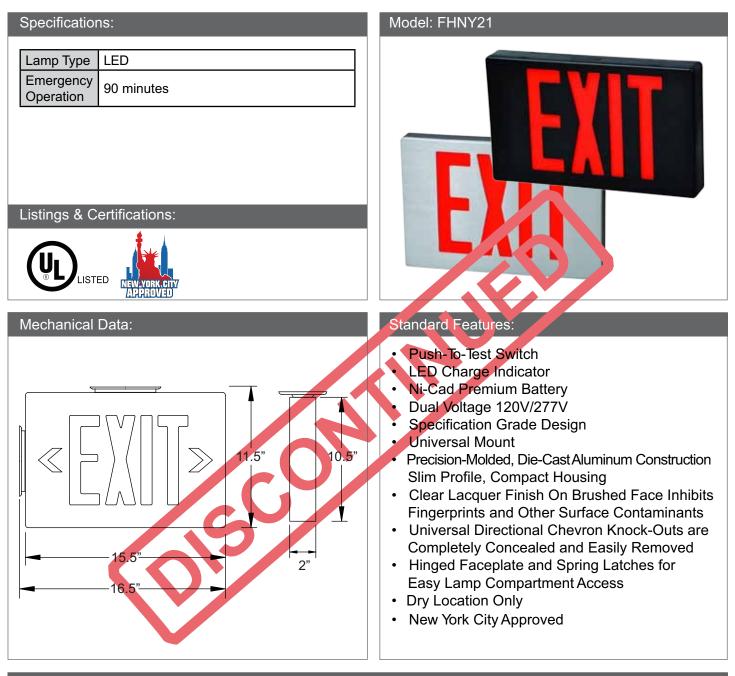

## Specification Sheet: FHNY21 Series

Project:\_

Туре:\_\_\_\_\_

Model No.:

Remarks: