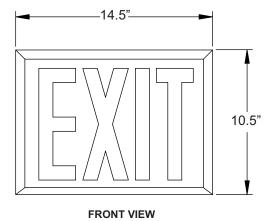

| mamerianes nest, mea sausi,              | Ton Tont Suppliers                   |                     |
|------------------------------------------|--------------------------------------|---------------------|
| eneral Specifications                    | AC (AC Only)                         | EM (Battery Backup) |
| Input Voltage                            | 120/277VAC                           |                     |
| Input Current (120V)                     | 61mA                                 | 39mA                |
| Input Current (277V)                     | 31mA                                 | 17mA                |
| Input Power (120V)                       | 6.6W                                 | 4.5W                |
| Input Power (277V)                       | 7.9W                                 | 4.8W                |
| Operating Frequency                      | 60Hz                                 |                     |
| Operating Ambient Temperature Range (Ta) | 20° to 30°C / 68°F to 86°F           |                     |
| Overall Size                             | 14.5" L x 10.5" H                    |                     |
| Emergency Operation                      | 90 minutes                           |                     |
| Compliance                               | UL 924 Listed                        |                     |
|                                          | Damp Location                        |                     |
| Warranty                                 | 5 years from the date of manufacture |                     |
|                                          |                                      |                     |