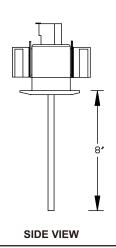

| Maintenance nee, 5.5 v, 500 main wood battery | FHEX23 (Red) FHEX23 (Green)          |            |
|-----------------------------------------------|--------------------------------------|------------|
| neral Specifications                          |                                      |            |
| Input Voltage                                 | 120/277VAC                           | 120/277VAC |
| Input Current (120V)                          | 27mA                                 | 27mA       |
| Input Current (277V)                          | 12mA                                 | 12mA       |
| Input Power (120V)                            | 3.0W                                 | 3.0W       |
| Input Power (277V)                            | 3.0W                                 | 3.0W       |
| Operating Frequency                           | 60Hz                                 |            |
| Battery Type                                  | 3.6V, 500mAh NiCd Battery            |            |
| Operating Ambient Temperature Range (Ta)      | 0°C to 50°C / 32°F to 122°F          |            |
| Overall Size                                  | 12.6" L x 8" H                       |            |
| Emergency Operation                           | 90 minutes                           |            |
| Compliance                                    | UL 924 Listed                        |            |
|                                               | CEC Title 20 Compliant               |            |
|                                               | Damp Location                        |            |
| Warranty                                      | 5 years from the date of manufacture |            |
|                                               |                                      |            |

## **Mechanical Data**