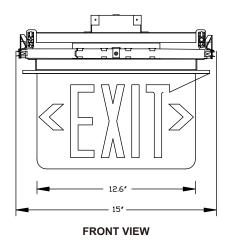

| Maintenance nee, 5.5 v, 500 main wood battery | FHEX23 (Red) FHEX23 (Green)          |            |
|-----------------------------------------------|--------------------------------------|------------|
| neral Specifications                          |                                      |            |
| Input Voltage                                 | 120/277VAC                           | 120/277VAC |
| Input Current (120V)                          | 27mA                                 | 27mA       |
| Input Current (277V)                          | 12mA                                 | 12mA       |
| Input Power (120V)                            | 3.0W                                 | 3.0W       |
| Input Power (277V)                            | 3.0W                                 | 3.0W       |
| Operating Frequency                           | 60Hz                                 |            |
| Battery Type                                  | 3.6V, 500mAh NiCd Battery            |            |
| Operating Ambient Temperature Range (Ta)      | 0°C to 50°C / 32°F to 122°F          |            |
| Overall Size                                  | 12.6" L x 8" H                       |            |
| Emergency Operation                           | 90 minutes                           |            |
| Compliance                                    | UL 924 Listed                        |            |
|                                               | CEC Title 20 Compliant               |            |
|                                               | Damp Location                        |            |
| Warranty                                      | 5 years from the date of manufacture |            |
|                                               |                                      |            |

## **Mechanical Data**