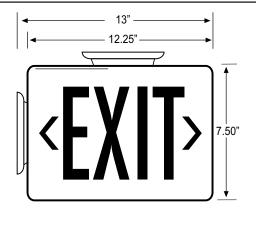

| Input Voltage                            | 120/277VAC                           | -            |                |
|------------------------------------------|--------------------------------------|--------------|----------------|
| Input Current                            |                                      | 031A @120VAC | 0.010A @277VAC |
|                                          |                                      | 033A @120VAC | 0.017A @277VAC |
| Input Power (Nominal)                    |                                      | .2W @120VAC  | 3.6W @277VAC   |
|                                          | Green: 3.                            | .8W @120VAC  | 4.4W @277VAC   |
| Operating Frequency                      | 60Hz                                 |              |                |
| Operating Ambient Temperature Range (Ta) | 10°C to 40°C / 50°F to 104°F         |              |                |
| Overall Size                             | 7.75" H x 13" W x 2" D               |              |                |
| Emergency Operation                      | 90 minutes                           |              |                |
| Compliance                               | UL 924 Listed                        |              |                |
|                                          | CEC Title 20 Compliant               |              |                |
|                                          | Damp Location                        |              |                |
| Warranty                                 | 5 years from the date of manufacture |              |                |

### NOTE:

1) In order to maintain proper operation and warranty coverage, the battery must be recharged once per year prior to installation.

Multiple mounting options shown.

**FRONT VIEW** 