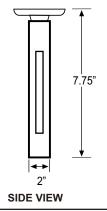

| Input Voltage                            | 120/277VAC                           | -            |                |
|------------------------------------------|--------------------------------------|--------------|----------------|
| Input Current                            |                                      | 031A @120VAC | 0.010A @277VAC |
|                                          |                                      | 033A @120VAC | 0.017A @277VAC |
| Input Power (Nominal)                    |                                      | .2W @120VAC  | 3.6W @277VAC   |
|                                          | Green: 3.                            | .8W @120VAC  | 4.4W @277VAC   |
| Operating Frequency                      | 60Hz                                 |              |                |
| Operating Ambient Temperature Range (Ta) | 10°C to 40°C / 50°F to 104°F         |              |                |
| Overall Size                             | 7.75" H x 13" W x 2" D               |              |                |
| Emergency Operation                      | 90 minutes                           |              |                |
| Compliance                               | UL 924 Listed                        |              |                |
|                                          | CEC Title 20 Compliant               |              |                |
|                                          | Damp Location                        |              |                |
| Warranty                                 | 5 years from the date of manufacture |              |                |

### NOTE:

1) In order to maintain proper operation and warranty coverage, the battery must be recharged once per year prior to installation.

Multiple mounting options shown.

**FRONT VIEW** 