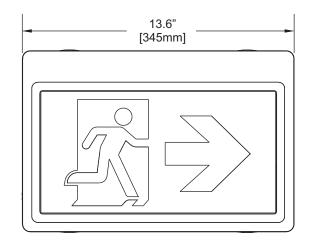

# **Running Man LED Exit Sign**

- 120VAC / 347VAC Input, Input Power 4W
- cULus Listed, Damp Location Rated
- High quality NiCd battery
- Low power consumption and LED light source for reduce operation and maintenance costs
- LED technology 75,000 hours lamp life
- High impact UV flame rated thermoplastic
- Universal Mounting: Ceiling, wall or side mount
- Single or double face with changeable legends

### **General Specifications**

| Input Voltage       | 120VAC / 347VAC                                |
|---------------------|------------------------------------------------|
| Input Power         | 4W                                             |
| EM Power            | 1.5W                                           |
| Battery             | NiCd 3.6V, 900mAh                              |
| Overall Size        | 13.6" L x 9.06" H x 2.33" W (345 x 230 x 59mm) |
| Emergency Operation | 120 minutes                                    |
| Charge Time         | 24 Hours                                       |
| Compliance          | cULus Listed                                   |
|                     | Damp Location Rated                            |
| Warranty            | 2 years from the date of manufacture           |