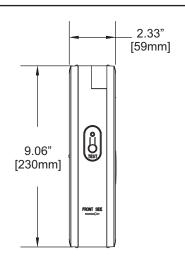

### **General Specifications**

| Input Voltage       | 120VAC / 347VAC                                |
|---------------------|------------------------------------------------|
| Input Power         | 4W                                             |
| EM Power            | 1.5W                                           |
| Battery             | NiCd 3.6V, 900mAh                              |
| Overall Size        | 13.6" L x 9.06" H x 2.33" W (345 x 230 x 59mm) |
| Emergency Operation | 120 minutes                                    |
| Charge Time         | 24 Hours                                       |
| Compliance          | cULus Listed                                   |
|                     | Damp Location Rated                            |
| Warranty            | 2 years from the date of manufacture           |