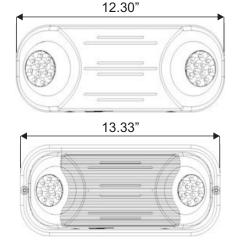

| General | Specifications |
|---------|----------------|
|         |                |

| eneral Specifications                    |                                           |
|------------------------------------------|-------------------------------------------|
| Input Voltage                            | 120/277VAC                                |
| Input Current (120V)                     | 25mA                                      |
| Input Current (277V)                     | 11mA                                      |
| Input Power (120V)                       | 1.9W                                      |
| Input Power (277V)                       | 1.9W                                      |
| Operating Frequency                      | 60Hz                                      |
| Operating Ambient Temperature Range (Ta) | Ambient temperature rating: 10°C to 40°C. |
| Overall Size                             | 12.30" L x 4.90" H (Common)               |
|                                          | 13.33" L x 5.76" H (Water Proof)          |
| Emergency Operation                      | 90 minutes                                |
| Compliance                               | UL 924 Listed                             |
|                                          | Damp Location (Common)                    |
|                                          | Wet Location (Water Proof)                |
| Warranty                                 | 5 years from the date of manufacture      |
|                                          |                                           |

## **Mechanical Data**

NOTE:

 In order to maintain proper operation and warranty coverage, the battery must be recharged once per year prior to installation.

**FRONT VIEW** 

SIDE VIEW