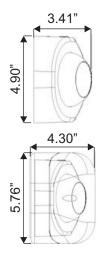

| General | Specifications |
|---------|----------------|
|         |                |

| eneral Specifications                    |                                           |
|------------------------------------------|-------------------------------------------|
| Input Voltage                            | 120/277VAC                                |
| Input Current (120V)                     | 25mA                                      |
| Input Current (277V)                     | 11mA                                      |
| Input Power (120V)                       | 1.9W                                      |
| Input Power (277V)                       | 1.9W                                      |
| Operating Frequency                      | 60Hz                                      |
| Operating Ambient Temperature Range (Ta) | Ambient temperature rating: 10°C to 40°C. |
| Overall Size                             | 12.30" L x 4.90" H (Common)               |
|                                          | 13.33" L x 5.76" H (Water Proof)          |
| Emergency Operation                      | 90 minutes                                |
| Compliance                               | UL 924 Listed                             |
|                                          | Damp Location (Common)                    |
|                                          | Wet Location (Water Proof)                |
| Warranty                                 | 5 years from the date of manufacture      |
|                                          |                                           |

## **Mechanical Data**

NOTE:

 In order to maintain proper operation and warranty coverage, the battery must be recharged once per year prior to installation.

**FRONT VIEW** 

SIDE VIEW