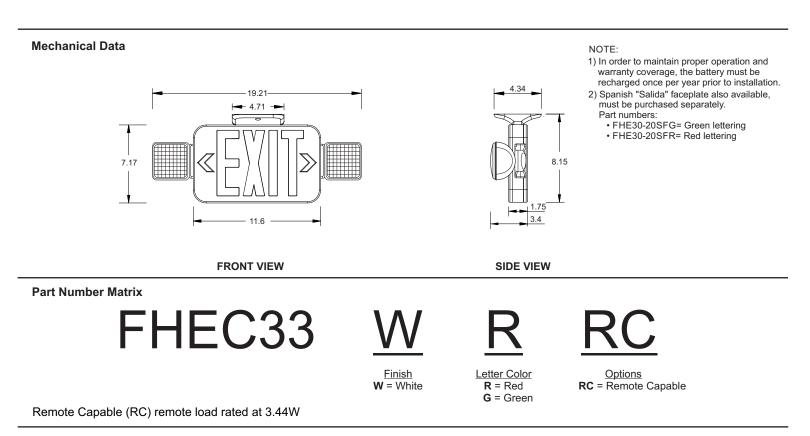

## FHEC33

Warranty

## Thermoplastic Micro LED Exit Sign/Emergency Light Combo

|                                                                                                                                                                                                                                                               | 0 , 0                                                                                                                                                                                                                                                                                                                                                                  |            |          |            |  |
|---------------------------------------------------------------------------------------------------------------------------------------------------------------------------------------------------------------------------------------------------------------|------------------------------------------------------------------------------------------------------------------------------------------------------------------------------------------------------------------------------------------------------------------------------------------------------------------------------------------------------------------------|------------|----------|------------|--|
| <ul> <li>Injection-molded, high impact, UV-stabilized, UL94 V-0<br/>thermoplastic construction in white finish</li> <li>Energy saving LED</li> <li>Removable universal chevrons for directional indicators</li> <li>Maintenance Free Ni-Cd battery</li> </ul> | <ul> <li>Snap-fit faceplate design for installation without tools, extra faceplate included</li> <li>Top, back, J-box or end mounting through universal mounting plate and canopy</li> <li>Two factory installed fully adjustable glare-free high brightness LED lighting lamps</li> <li>Dual voltage 120V/277V</li> <li>UL Listed in accordance with UL924</li> </ul> |            |          |            |  |
| General Specifications                                                                                                                                                                                                                                        | FHEC33*R                                                                                                                                                                                                                                                                                                                                                               | FHEC33*RRC | FHEC33*G | FHEC33*GRC |  |
| Input Voltage                                                                                                                                                                                                                                                 | 120/277VA0                                                                                                                                                                                                                                                                                                                                                             | 120/277VAC |          |            |  |
| Input Current (120V)                                                                                                                                                                                                                                          | 44mA                                                                                                                                                                                                                                                                                                                                                                   | 44mA       | 34mA     | 34mA       |  |
| Input Current (277V)                                                                                                                                                                                                                                          | 17mA                                                                                                                                                                                                                                                                                                                                                                   | 17mA       | 15mA     | 15mA       |  |
| Input Power (120V)                                                                                                                                                                                                                                            | 5W                                                                                                                                                                                                                                                                                                                                                                     | 5W         | 3.9W     | 3.9W       |  |
| Input Power (277V)                                                                                                                                                                                                                                            | 4.8W                                                                                                                                                                                                                                                                                                                                                                   | 4.8W       | 3.9W     | 3.9W       |  |
| Operating Frequency                                                                                                                                                                                                                                           | 60Hz                                                                                                                                                                                                                                                                                                                                                                   | 60Hz       |          |            |  |
| Operating Ambient Temperature Range (Ta)                                                                                                                                                                                                                      | 20°C to 30°C / 68°F to 86°F                                                                                                                                                                                                                                                                                                                                            |            |          |            |  |
| Overall Size                                                                                                                                                                                                                                                  | 19.21" L x 8.15" H                                                                                                                                                                                                                                                                                                                                                     |            |          |            |  |
| Emergency Operation                                                                                                                                                                                                                                           | 90 minutes                                                                                                                                                                                                                                                                                                                                                             |            |          |            |  |
| Compliance                                                                                                                                                                                                                                                    | cULus 924 Listed                                                                                                                                                                                                                                                                                                                                                       |            |          |            |  |