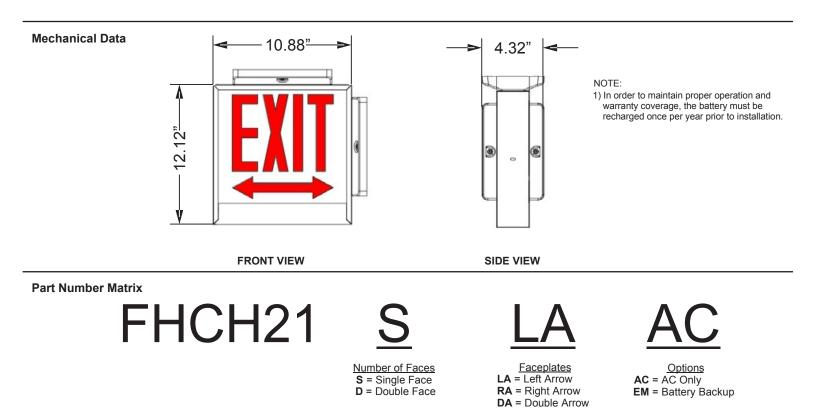

| FHCH21AC                             | FHCH21EM                                                                                                                                                                                   |
|--------------------------------------|--------------------------------------------------------------------------------------------------------------------------------------------------------------------------------------------|
| 100-300VAC                           | 100-300VAC                                                                                                                                                                                 |
| 50mA                                 | 34mA                                                                                                                                                                                       |
| 24mA                                 | 22mA                                                                                                                                                                                       |
| 3.3W                                 | 2.5W                                                                                                                                                                                       |
| 3.3W                                 | 2.5W                                                                                                                                                                                       |
| 60Hz                                 |                                                                                                                                                                                            |
| -10°C to 40°C / 14°F to 104°F        |                                                                                                                                                                                            |
| 10.88" L x 12.12" H x 4.32" W        |                                                                                                                                                                                            |
| 90 minutes                           |                                                                                                                                                                                            |
| UL 924 Listed                        |                                                                                                                                                                                            |
| Damp Location                        |                                                                                                                                                                                            |
| 5 years from the date of manufacture |                                                                                                                                                                                            |
|                                      | 100-300VAC   50mA   24mA   3.3W   3.3W   60Hz   -10°C to 40°C / 14°F to 104°F   10.88" L x 12.12" H x 4.32" W   90 minutes   UL 924 Listed   Damp Location   5 years from the date of manu |