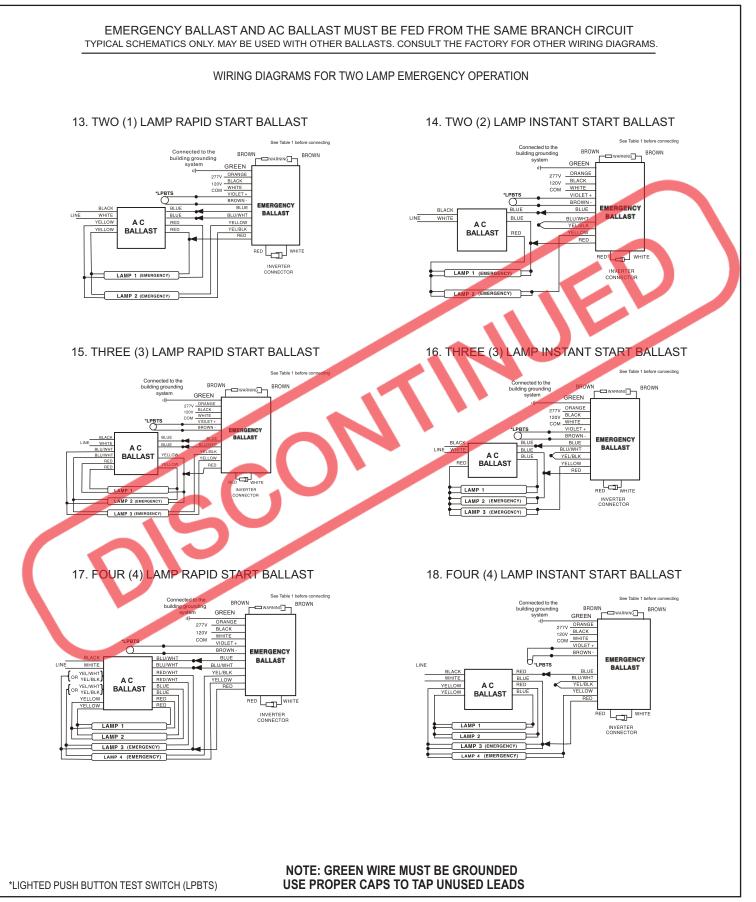

# INSTALLATION

The FireHorse emergency ballast may be used with either a switched or un-switched luminaire. If a switched luminaire is used, an un-switched hot lead must be connected to the emergency ballast to ensure the ballast remains in an uninterrupted charge condition while primary AC power source is active. Reference Installation Instructions for appropriate wiring or contact Fulham Customer Service.

The FireHorse emergency ballast must be fed from the same branch circuit as the AC ballast. Installation is not recommended with luminaires where the ambient temperature may fall below 0° C for extended periods as this may affect the operation of the emergency ballast.

#### **REMOTE MOUNTING**

The FireHorse emergency ballast may be remote-installed up to half the distance the AC ballast manufacturer recommends for remote mounting the AC ballast from the lamp, or up to 50 feet, whichever is less distance. The remote test switch plate may be mounted within 50 feet of the luminaire and is subject to NEC and applicable local electrical code.