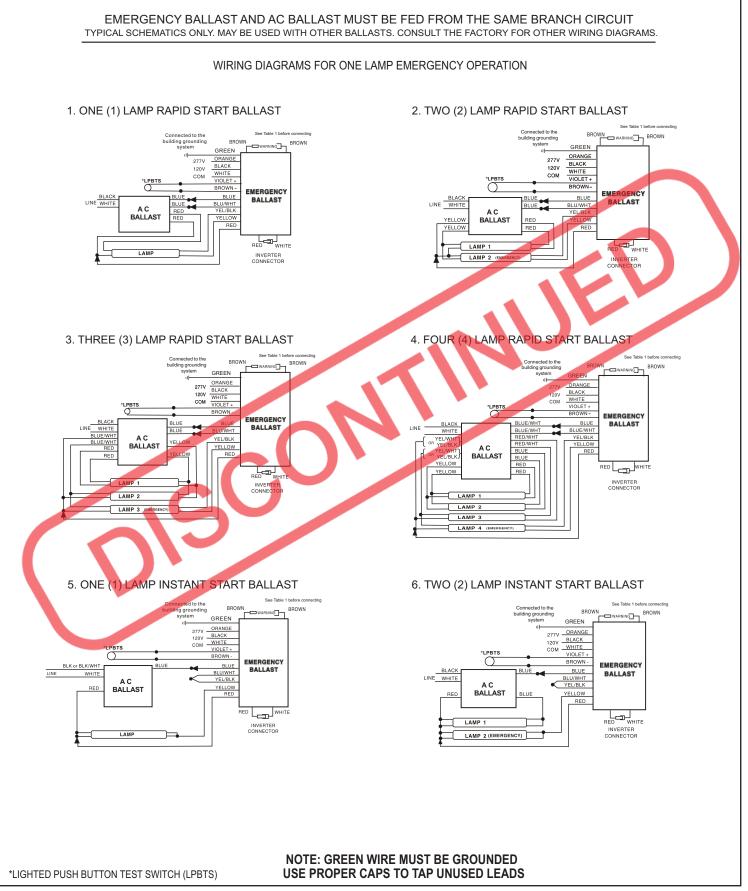

# INSTALLATION

The FireHorse emergency ballast may be used with either a switched or un-switched luminaire. If a switched luminaire is used, an un-switched hot lead must be connected to the emergency ballast to ensure the ballast remains in an uninterrupted charge condition while primary AC power source is active. Reference Installation Instructions for appropriate wiring or contact Fulham Customer Service.

The FireHorse emergency ballast must be fed from the same branch circuit as the AC ballast. Installation is not recommended with luminaires where the ambient temperature may fall below 0° C for extended periods as this may affect the operation of the emergency ballast.

#### **REMOTE MOUNTING**

The FireHorse emergency ballast may be remote-installed up to half the distance the AC ballast manufacturer recommends for remote mounting the AC ballast from the lamp, or up to 50 feet, whichever is less distance. The remote test switch plate may be mounted within 50 feet of the luminaire and is subject to NEC and applicable local electrical code.