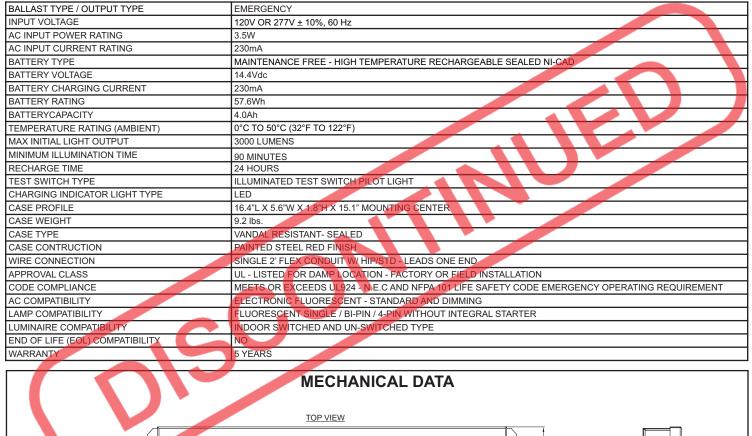

s not intended for general purpose lighting applications. Complies with minimum light output for emergency lighting equipment as per UL 924, supplement "SH". Consult with factory when using EM Ballast with low mercury lamps (TCP).

# This Ballast Will Operate Following Lamps.

- 1 X F8T5, F14T5, F21T5, F28T5, F54T5HO, F17T8, F25T8, F32T8, F40T12, F59T8, F86T8, F40T10, F20T12, F25T12, F34112, F40112, F75112, F96112 (95W), F96112 (110W), F96112 (160W), F96112 (215W), F18W, FT36W, FT40W, FT55W, CFQ13W, CFQ18W, CFQ26W, CFT9 20W, CRT9 40W, FB32T8, FB34112, FB40112
- 2 X F8T5, F14T5, F21T5, F17T8, F25T8, F32T8, F40T8, F40T10, F20T12, F25T12, F34T12, F40T12, FT18W, FT36W,
- T T12/T12HO -П T QUAD (CFQ/E) T5 T8/T12 FT (LONG) Т8

CFQ13W, CFQ18W, CFQ26W, CRT9 20W, CRT9 40W, FB32T8, FB34T12, FB40T12



416.1 [16.40\*] -

SIDE VIEW

2006-126-1 Rev J 10/15

142.0 [5.60\*]

WIRE LENGTH

Blue

Blue/White

Output Wire Color Wire Length

30.3

30.3"

30.3

Input

Wire Color Wire Length

30.3"

30.3

Black

Black/White

44.0 1 80 1

# ELECTRICAL DATA





# APPLICATION

The FireHorse emergency ballast can be used to add emergency lighting with or without an AC ballast and with most fluorescent luminaires without affecting normal luminaire operation. The emergency ballast is designed for factory or field installation and can be mounted on top, inside, or remote from the luminaire.

If used in an emergency-only luminaire, no AC ballast is required. The FireHorse emergency ballast is not suitable for use in air handling heated air outlets, outdoor, wet, or hazardous locations. The emergency ball