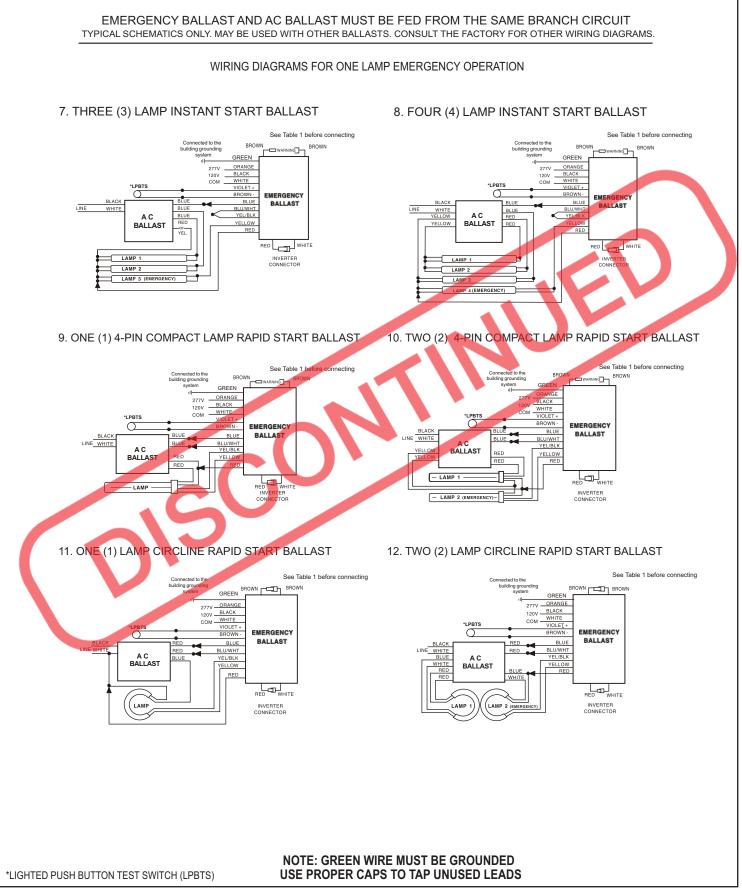

# INSTALLATION

The FireHorse emergency ballast may be used with either a switched or un-switched luminaire. If a switched luminaire is used, an un-switched hot lead must be connected to the emergency ballast to ensure the ballast remains in an uninterrupted charge condition while primary AC power source is active. Reference Installation Instructions for appropriate wiring or contact Fulham Customer Service.

The FireHorse emergency ballast must be fed from the same branch circuit as the AC ballast. Installation is not recommended with luminaires where the ambient temperature may fall below 0° C for extended periods as this may affect the operation of the emergency ballast.

#### **REMOTE MOUNTING**

The FireHorse emergency ballast may be remote-installed up to half the distance the AC ballast manufacturer recommends for remote mounting the AC ballast from the lamp, or up to 50 feet, whichever is less distance. The remote test switch plate may be mounted within 50 feet of the luminaire and is subject to NEC and applicable local electrical code.