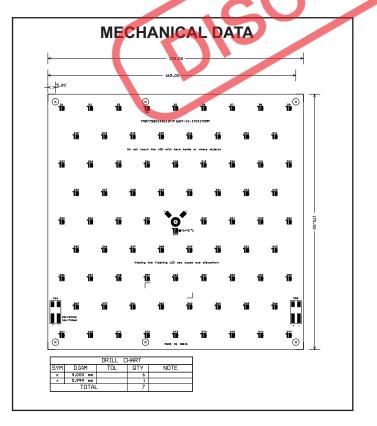

## FLILH SPECIFICATION SHEET : TMB77SQ03XXS11P7F16

**THOROLED** This Is An Original Product From Fulham (India) Pvt., Ltd.

Description: 23.1 W Square LED Module / 170x170mm / 77LEDs / S11 P7

## This LED Module Should be Operated On:

Any LED Driver designed to provide output Current of 700mA and Voltage 33Vdc

| ELECTRICAL DATA                            |                       |
|--------------------------------------------|-----------------------|
| NOMINAL INPUT VOLTAGE (VDC)                | 33                    |
| NOMINAL INPUT CURRENT (mA)                 | 700                   |
| NOMINAL POWER CONSUMPTION(W)               | 23.1                  |
| PCB SIZE (mm)                              | SQUARE 170X170        |
| PCB MATERIAL TYPE                          | FR-4                  |
| ССТ                                        | 5700K / 4000K / 2700K |
| CALCULATED USABLE ARRAY FLUX (Im)          | 3420 / 3340 / 2910    |
| RECOMMENDED ATTACHMENT METHOD              | M3 Pan Head Screw     |
| WEIGHT (gm)                                | 90                    |
| MAXIMUM STORAGE TEMPERATURE (°C)           | -40 to 100            |
| MAXIMUM OPERATING AMBIENT TEMPERATURE (°C) | -35 to 50             |
| MAXIMUM Tc (°C)                            | 75                    |
| BEAM ANGLE                                 | 115°                  |
| CRI (Typ)                                  | 70                    |
|                                            |                       |