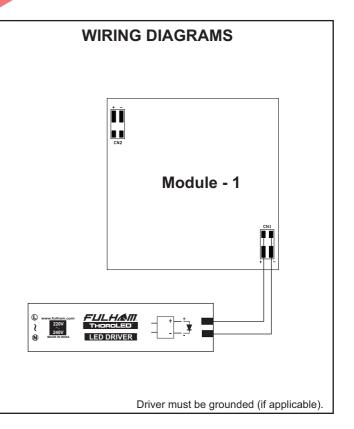

## This LED Module Should be Operated On:

Any LED Driver designed to Provide output Current of 700mA and Voltage 108Vdc per Channel

| ELECTRICAL DATA                            |                       |
|--------------------------------------------|-----------------------|
| NOMINAL INPUT VOLTAGE (VDC)                | 2x108                 |
| NOMINAL INPUT CURRENT (mA)                 | 2x700                 |
| NOMINAL POWER CONSUMPTION(W)               | 2x75.5=151            |
| PCB SIZE (mm)                              | RECTANGLE 330 x 180MM |
| PCB MATERIAL TYPE                          | МСРСВ                 |
| ССТ                                        | 5000K                 |
| CALCULATED USABLE ARRAY FLUX (Im)          | 2x8340=16680          |
| RECOMMENDED ATTACHMENT METHOD              | M3 Pan Head Screw     |
| WEIGHT (gm)                                | 260                   |
| MAXIMUM STORAGE TEMPERATURE (°C)           | -40 to 100            |
| MAXIMUM OPERATING AMBIENT TEMPERATURE (°C) | -35 to 50             |
| MAXIMUM Tc (°C)                            | 100                   |
| BEAM ANGLE                                 | 115°                  |
| CRI (Typ)                                  | 80                    |