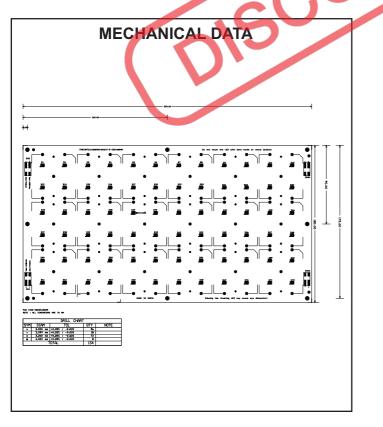

## **FLILHAR** SPECIFICATION SHEET : <u>TMB72RT21XX2NS36P1M16</u>

**THOROLED** This Is An Original Product From Fulham (India) Pvt., Ltd.

Description: 151W Rectangle LED Module / 330x180mm / 72LEDs / S36 P1 2Channel

## This LED Module Should be Operated On:

Any LED Driver designed to Provide output Current of 700mA and Voltage 108Vdc per Channel

| ELECTRICAL DATA                            |                       |
|--------------------------------------------|-----------------------|
| NOMINAL INPUT VOLTAGE (VDC)                | 2x108                 |
| NOMINAL INPUT CURRENT (mA)                 | 2x700                 |
| NOMINAL POWER CONSUMPTION(W)               | 2x75.5=151            |
| PCB SIZE (mm)                              | RECTANGLE 330 x 180MM |
| PCB MATERIAL TYPE                          | МСРСВ                 |
| ССТ                                        | 5000K                 |
| CALCULATED USABLE ARRAY FLUX (Im)          | 2x8340=16680          |
| RECOMMENDED ATTACHMENT METHOD              | M3 Pan Head Screw     |
| WEIGHT (gm)                                | 260                   |
| MAXIMUM STORAGE TEMPERATURE (°C)           | -40 to 100            |
| MAXIMUM OPERATING AMBIENT TEMPERATURE (°C) | -35 to 50             |
| MAXIMUM Tc (°C)                            | 100                   |
| BEAM ANGLE                                 | 115°                  |
| CRI (Typ)                                  | 80                    |