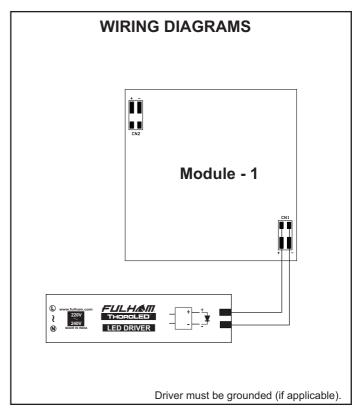

## This LED Module Should be Operated On:

Any LED Driver designed to provide output Current of 700mA and Voltage 162Vdc